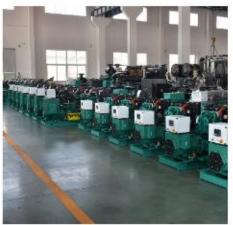

engine parameters, the module will display gen-set applications. warnings, shutdown and engine status information on the back-lit LCD screen and illuminated LEDs.

#### The control module gives digital readouts of:

Generator voltage;

Output frequency;

Engine speed;

Battery voltage;

Engine hours run.

#### The control module has indicators for failure

#### information:

Over speed/Low speed,

Emergency stop

Low oil pressure;

High water temperature

Failure to start

Battery charger failure

#### Automatic shutdown occurs under:

Low engine oil pressure;

High engine water temperature;

Over speed/Low speed;

Failure to start after three attempts.







#### Our factory have 24 hours online video, you can check our factory at your

#### computer any time



## Our factory



















# Present by JiangSu JiangHao Generator Co., Ltd.

Contact Person: Julia Qi Tel/Wechat/Whatsapp:+86 13401234996