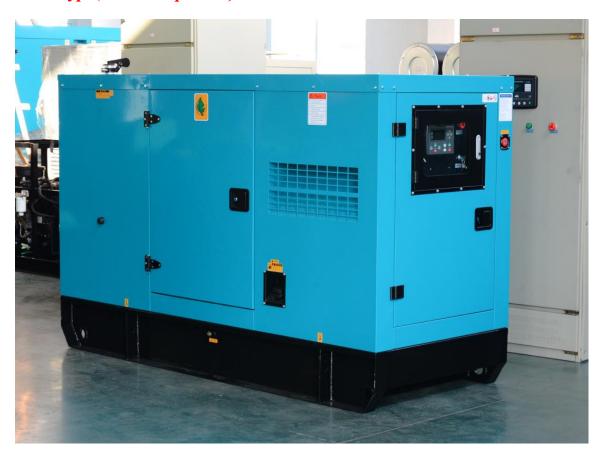

# Pictures for reference

# Silent type(Color is optional)

| GENSET DATA                          |                |
|--------------------------------------|----------------|
| Generator set model                  | JHYD-70GF      |
| Genset Power                         | 87.5kva/70kw   |
| Rated voltage                        | 230V/400V      |
| Mode of connection                   | 3 phase 4 wire |
| Rated frequency                      | 50Hz           |
| Rated speed                          | 1500rpm        |
| Steady-state voltage adjustment rate | ≤±0.5%         |
| Transient voltage adjustment rate    | ≤-15%/ +20%    |
| Voltage stabilization time           | ≤1.5sec        |
| Voltage fluctuation rate             | ≤0.5%          |
| Voltage waveform distortion          | ≤8%            |
| Steady frequency adjustment rate     | ≤3%            |
| Transient frequency adjustment rate  | ≤10%           |
| Frequency settling time              | 3sec           |
| Frequency fluctuation                | ≤0.25%         |