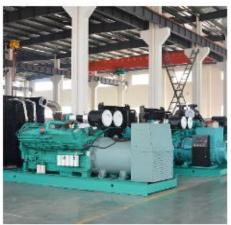

of engine parameters, the module will display gen-set applications. warnings, shutdown and engine status information on the back-lit LCD screen and illuminated LEDs.

#### The control module gives digital readouts of:

Generator voltage;

Output frequency;

Engine speed;

Battery voltage;

Engine hours run.

#### The control module has indicators for failure

#### information:

Over speed/Low speed,

Emergency stop

Low oil pressure;

High water temperature

Failure to start

Battery charger failure

#### Automatic shutdown occurs under:

Low engine oil pressure;

High engine water temperature;

Over speed/Low speed;

Failure to start after three attempts.







#### Our factory have 24 hours online video, you can check our factory at your

#### computer any time



## Our factory



















# Present by JiangSu JiangHao Generator Co., Ltd.

Contact Person: Julia Qi Tel/Wechat/Whatsapp:+86 13401234996