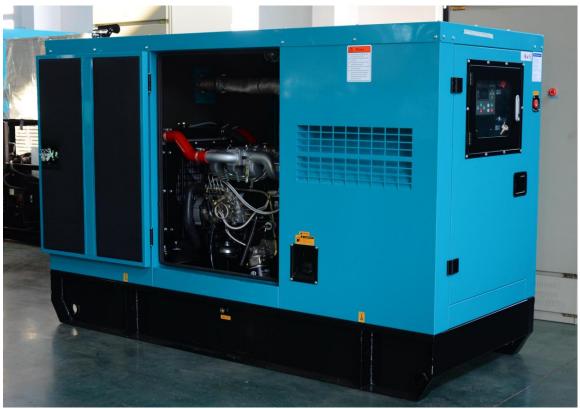

# Pictures for reference

| ENGINE DATA          |                            |
|----------------------|----------------------------|
| Engine model         | YangDong Y4110ZLD          |
| Engine standby power | 80kw                       |
| No. of Cylinders     | 4 Cylinders                |
| Aspiration           | Turbocharged               |
| Bore*Stroke          | 110mm*118mm                |
| Compression Ratio    | 18:1                       |
| Cylinder arrangement | L Type                     |
| Cycle                | 4 Stroke                   |
| Displacement         | 4.484L                     |
| Combustion system    | Direct Injection           |
| Fuel consumption     | 212g/kw.h                  |
| Lube System Capacity | 16L                        |
| Speed governor       | Electric                   |
| Cooling system       | Forced water cooling cycle |
| Steady speed droop   | ≤1%                        |
| Starter Motor        | DC24V                      |