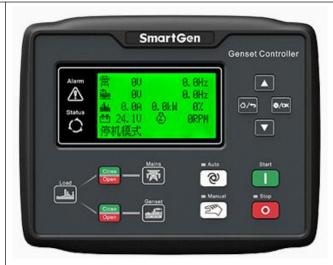

#### **CONTROL PANEL**

The Smartgen HGM6120 is an Digital Control Module suitable for a wide variety of single, diesel or gas, Monitoring an extensive number of engine parameters, the module will display gen-set applications. warnings, shutdown and engine status information on the back-lit LCD screen and illuminated LEDs.

#### The control module gives digital readouts of:

Generator voltage;

Output frequency;

Engine speed;

Battery voltage;

Engine hours run.

#### The control module has indicators for failure

#### information:

Over speed/Low speed,

Emergency stop

Low oil pressure;

High water temperature

Failure to start

Battery charger failure

#### Automatic shutdown occurs under:

Low engine oil pressure;

High engine water temperature;

Over speed/Low speed;

Failure to start after three attempts.