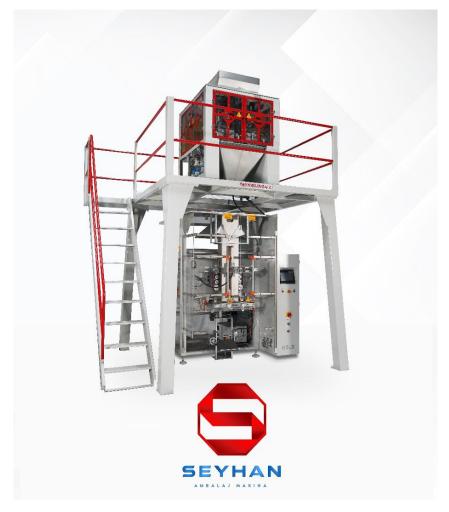

## GOLD - PACKING MACHINE BY 4 HEADS WEIGHER

4 pneumatic heads weigher packaging machine can be used for packaging various powder products like powder detergant , Rice , beans etc .

Our machine is full automatic; it's equipped with a PLC touch screen that centralizes operations and an electronic system, our machines offer you ease programming and flexibility to adapt to the most demanding products and packaging films. The machine contains also an automatic fault detector, if any mistake or fault, the machine will stop automatically and the error will appear on the screen.

Our packaging machines allow you to make various types of packaging you just need to change the formers corresponding to the desired shape. And change the option on the touch screen.

The machine contains also a counting system that allow you to get the number of packed bags per day,

Also it has pneumatic printer for dates and photocell unit for printed folio

ADRESS: KIŞLA CAD. TOPÇULAR OTO SAN. SİTESİ NO:114 TOPÇULAR/İSTANBUL/TÜRKİYE

Tel: 0212 501 47 70 www.seyhanamblaj.com (seyhanambalajmakina

# TECHNICAL SPECIFICATIONS 4 heads weigher **Dosing system Products type DETERGENT Dimension of the machine** Length Width Height 6000 mm 1500 mm 4000 mm 1 KG - 5 KG **Bag Weight** +/- 1-2 gr **Accuracy Production capacity** FOR 5 KG – 20- 35 bag /min The number of packages may vary depending on the package quality and product quality. Pillow bag Dev Firsat **Bags types** FOLIO ALUMINIUM, OPP+OPP, OPP+PE, **Packaging Types** METALISEE+PE, **Dimension of bag** Width Length