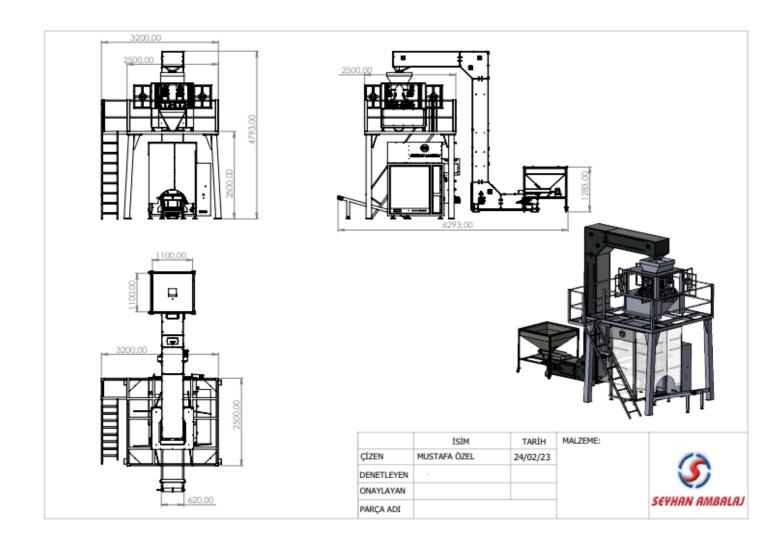

## GOLD - PACKING MACHINE BY 4 HEADS WEIGHER

4 pneumatic heads weigher packaging machine can be used for packaging various powder products like powder detergant , Rice , beans etc .

Our machine is full automatic; it's equipped with a PLC touch screen that centralizes operations and an electronic system, our machines offer you ease programming and flexibility to adapt to the most demanding products and packaging films. The machine contains also an automatic fault detector, if any mistake or fault, the machine will stop automatically and the error will appear on the screen.

Our packaging machines allow you to make various types of packaging you just need to change the formers corresponding to the desired shape. And change the option on the touch screen.

The machine contains also a counting system that allow you to get the number of packed bags per day,

Also it has pneumatic printer for dates and photocell unit for printed folio

ADRESS: KIŞLA CAD. TOPÇULAR OTO SAN. SİTESİ NO:114 TOPÇULAR/İSTANBUL/TÜRKİYE

Tel: 0212 501 47 70 www.seyhanamblaj.com (seyhanambalajmakina

# TECHNICAL SPECIFICATIONS 4 heads weigher **Dosing system Products type DETERGENT Dimension of the machine** Length Width Height 6000 mm 1500 mm 4000 mm 1 KG - 5 KG **Bag Weight** +/- 1-2 gr **Accuracy Production capacity** FOR 5 KG – 20- 35 bag /min The number of packages may vary depending on the package quality and product quality. Pillow bag Dev Firsat **Bags types** FOLIO ALUMINIUM, OPP+OPP, OPP+PE, **Packaging Types** METALISEE+PE, **Dimension of bag** Width Length