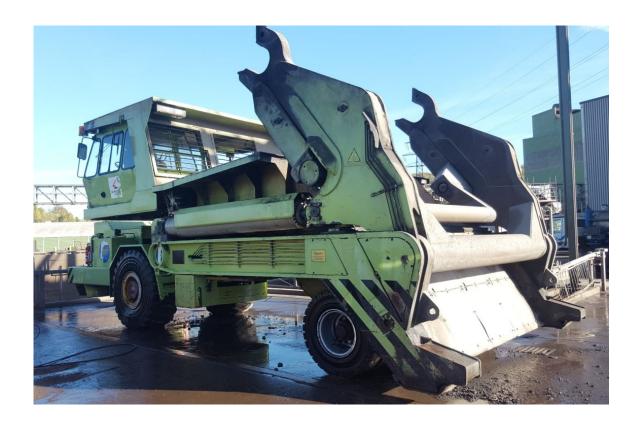

# USED SLAG POT CARRIER KIROW SLAG TAURUS P 55

Type: SPC 55 Year: Oct 2000 Serial number: 9.055.00

Operating hours: 13.494 h (Jan 2021)

Location: Germany

#### **Technical data SPC 55:**

| Payload in continuous operation: (slag pot incl. content) | appr.          | 55.000            | kg       |
|-----------------------------------------------------------|----------------|-------------------|----------|
| Deadweight: Gross weight continuous operation:            | appr.<br>appr. | 51.000<br>106.000 | kg<br>kg |
| Cross weight continuous operation.                        | аррі.          | 100.000           | κg       |
| Overall length:                                           | appr.          | 10.750            | mm       |
| Overall width:                                            | appr.          | 4.800             | mm       |
| Overall height (canopy):                                  | appr.          | 4.200             | mm       |
| Wheel base:                                               | appr.          | 5.500             | mm       |
| Turning radius:                                           | appr.          | 7.200             | mm       |
| Tipping angle:                                            | appr.          | 160               | 0        |
| Steering angle:                                           | appr.          | +/- 90            | 0        |