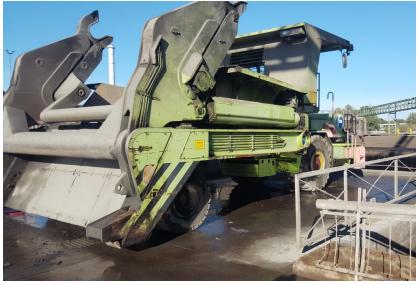

# USED SLAG POT CARRIER KIROW SLAG TAURUS P 55

Type: SPC 55 Year: Oct 2000 Serial number: 9.055.00

Operating hours: 13.494 h (Jan 2021)

Location: Germany