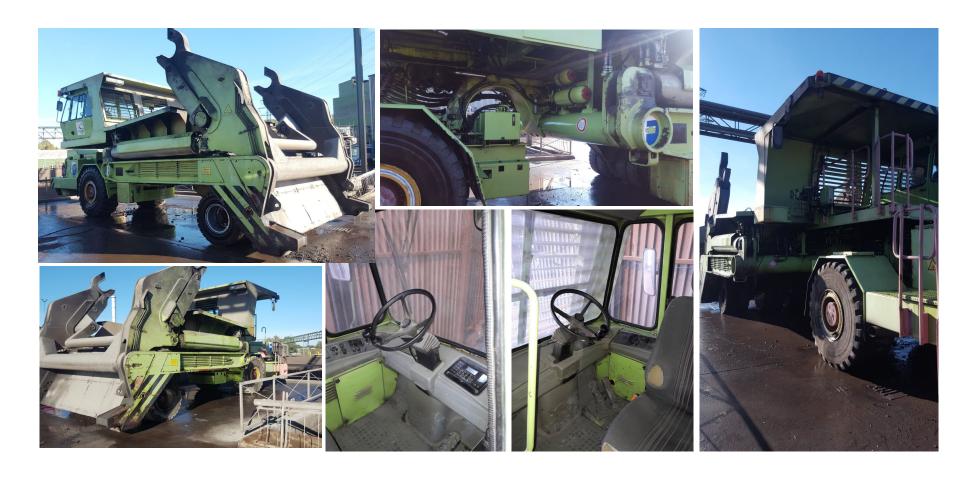

# USED SLAG POT CARRIER KIROW SLAG TAURUS P 55

#### Basic equipment

- Articulated steering Caterpillar-Design
- Drive axle Kessler with hydraulic wet disc brake
- Pendulum axles BPW with brakes
- Two independant brake circuits
- Cabin with two control stands and turnable driver seat
- Webasto heating system Air Top 2000 D
- Electronic gear shifting system
- Overload protection with overload display in cabin
- Optical display for support system in cabin
- Stainless steel hydraulic oil tank
- Rotary joints at the main tipping arms
- Engine hood with hydraulic lift system
- Electro-hydraulic emergency steering system
- Extensive protective covers for tractor and trailing unit
- Pneumatic tires on the rear axles in industrial design
- 2 fire extinguishers 12 kg

#### **Current condition**

- Vehicle ready for operation and in good condition!
- Low operating hours
- Engine change preventively at 8,800 h
- The operatering company offers a site visit after arrangement
- Delivery from operater's plant / Germany
- Occasionally also slag pots available