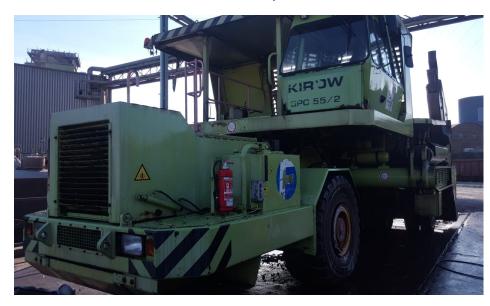

# USED SLAG POT CARRIER KIROW SLAG TAURUS P 55

Type: SPC 55 Year: Oct 2000 Serial number: 9.055.00

Operating hours: 13.494 h (Jan 2021)

Location: Germany

#### Performance data:

Diesel engine:

Type:

Performance:

Cooling system:

CATERPILLAR

3208 DI-TA

202 KW = 270 PS @ 2.200 rpm