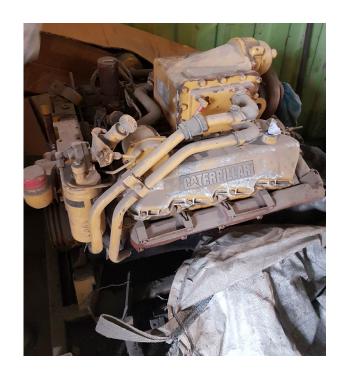

# EXPOSÉ USED SLAG POT CARRIER SPARE ENGINE

Spare engine CATERPILLAR Type: 3208 DI-TA

Performance: 202KW@2.200rpm

Year: ca. 2000 Operation hours: 8.800 h

#### Remarks:

Original engine from Kirow Without defect Changed preventively only Refurbishment necessary Cost estimation available

This engine type is phased out Therefore strong demand in the market

#### Performance data:

Diesel engine:

Type:

Performance:

Cooling system:

CATERPILLAR

3208 DI-TA

202 KW = 270 PS @ 2.200 rpm