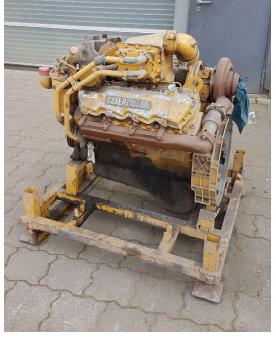

# EXPOSÉ USED SLAG POT CARRIER SPARE ENGINE

Spare engine CATERPILLAR Type: 3208 DI-TA

Performance: 202KW@2.200rpm

Year: ca. 2000 Operation hours: 8.800 h

#### Remarks:

Original engine from Kirow Without defect Changed preventively only Refurbishment necessary Cost estimation available

This engine type is phased out Therefore strong demand in the market

#### Performance data:

Diesel engine:

Type:

Performance:

Cooling system:

CATERPILLAR

3208 DI-TA

202 KW = 270 PS @ 2.200 rpm