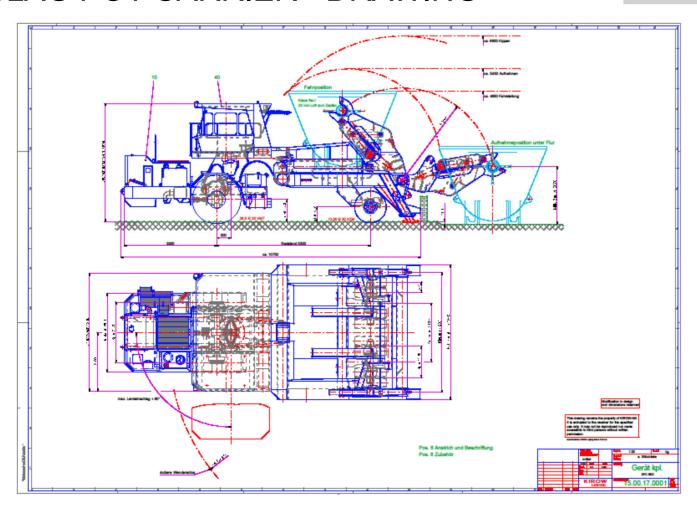

system
- Electro-hydraulic emergency steering system
- Extensive protective covers for tractor and trailing unit
- Pneumatic tires on the rear axles in industrial design
- 2 fire extinguishers 12 kg

#### Additional equipment

- Refactory lining for trailing unit
- Closable shutters for the canopy
- Movable protective glasses behind the closable blinds
- Additional dumping device
- Pedestal for standing transport of the slag pot
- Additional spare engine available!

#### **Current condition**

- Vehicle ready for operation and in good condition!
- Low operating hours
- Engine change preventively at 8,800 h
- The operatering company offers a site visit after arrangement
- Delivery from operater's plant / Germany
- Occasionally also slag pots available



### **SLAG POT CARRIER - DRAWING**





### **SLAG POT CARRIER - DRAWING**





### **SLAG POT - OVERVIEW**