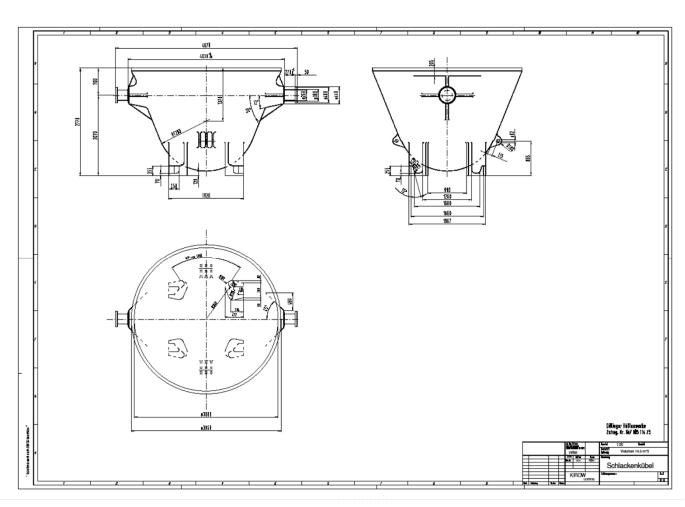

ve covers for tractor and trailing unit
- Pneumatic tires on the rear axles in industrial design
- 2 fire extinguishers 12 kg

#### Additional equipment

- Refactory lining for trailing unit
- Closable shutters for the canopy
- Movable protective glasses behind the closable blinds
- Additional dumping device
- Pedestal for standing transport of the slag pot
- Additional spare engine available!

#### **Current condition**

- Vehicle ready for operation and in good condition!
- Low operating hours
- Engine change preventively at 8,800 h
- The operatering company offers a site visit after arrangement
- Delivery from operater's plant / Germany
- Occasionally also slag pots available



### **SLAG POT CARRIER - DRAWING**





### **SLAG POT CARRIER - DRAWING**





### **SLAG POT - OVERVIEW**