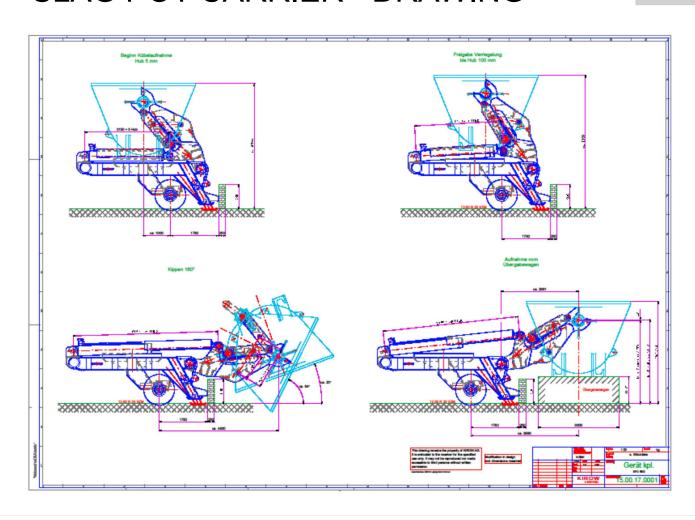

ering system
- Extensive protective covers for tractor and trailing unit
- Pneumatic tires on the rear axles in industrial design
- 2 fire extinguishers 12 kg

#### Additional equipment

- Refactory lining for trailing unit
- Closable shutters for the canopy
- Movable protective glasses behind the closable blinds
- Additional dumping device
- Pedestal for standing transport of the slag pot
- Additional spare engine available!

#### **Current condition**

- Vehicle ready for operation and in good condition!
- Low operating hours
- Engine change preventively at 8,800 h
- The operatering company offers a site visit after arrangement
- Delivery from operater's plant / Germany
- Occasionally also slag pots available



### **SLAG POT CARRIER - DRAWING**





### **SLAG POT CARRIER - DRAWING**





### **SLAG POT - OVERVIEW**