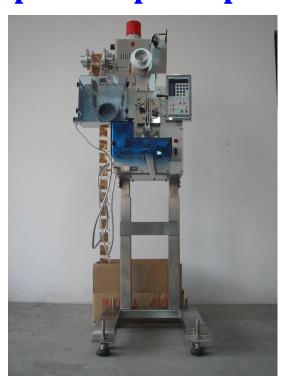

# Details of pouch dispenser pouch loader:

I. PKD-900 High Speed Automatism Pouch Dispenser

## **Applications Applications:**

PKD-900 Packet Noodle High Speed Automatism Pouch Dispenser is the material with small bags of seasoning packet automatically cut off, automatic delivery to automatically deliver on the packaging equipment. Mainly used in bags of instant noodles, rice noodle and other products to facilitate the need to put in a small package or a desiccant material when the automatic running. Depending on the connected bag packet, packets can be particles, liquid packet, packet sauces, powder packets, Deoxidizer (drying) and small packets with customer packing machine or conveyor belt synchronization speed automatic delivery. Widely used in convenience food, medicine, health products, daily necessities, electronics and other industries with small packets of automatic cut bags and automatic delivery. For high-speed, accurate automated run.

### **Main technical parameters:**

Product name High speed automatic dispenser

Model PKD-900

Dispensing speed  $100 \sim 300 \text{ packs/min(depending on the length of the pouch)}$ Pouch length Bagging size (mm) length of  $20 \sim 150 \text{ (length)}$  width of  $15 \sim 100 \text{ (width)}$ Power (Kw)  $200\text{-}220\text{V} \sim \text{AC}$  single-phase 50Hz/60Hz 0.5Kw

Cutting precision of cutting position  $\pm 1.0$ mm or less

Outside Dimensions  $650 \text{ (w)} \times 680 \text{ (D)} \times 1680 \text{ (H)} \text{ mm}$ 

Weight (Kg) about 65 kg

Material Material stainless steel SUS304