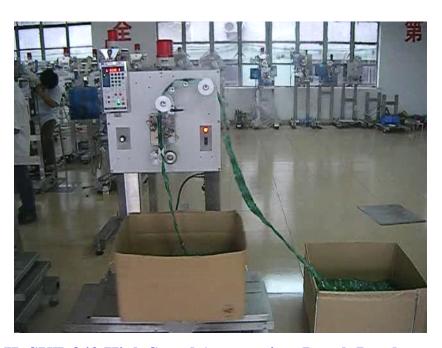

II. SKE-340 High Speed Automatism Pouch Loader

# **Applications:**

SKE-340High Speed Automatism Pouch Loader, connect to the pouch filling machine that three or four banding, gather up the continuous package in the box according to the number of certain. If be used with Automatism Pouch Dispenser, will save labor. Mainly used for putting the seasoning packet into the plastic box or carton automatically in instant noodle, instant rice noodle.

#### **Features:**

- 1. Efficient: feeding, pouching of the continuous package realize the automatic, high production efficiency, the speed up to 200 packet/min.
- 2. Hygiene: pouch automatically, keep the hands away from the seasoningpacket, fit the hygiene requirement of food, medicine.
- 3. Strong adaptability, convenient operation and maintenance:
- \* Using the most advanced ultrasonic detection, replace product quickly;
- \* Setting the amount of folder and box;
- \* Alerting and displaying automatically;

## **Main technical parameters:**

Products name High Speed Automatism Pouch Loader

Model SKE-340

Speed 100~200 / min

Bagging size (mm) 20~150 (Length) 15~100 (Width)

Power(KW) 200-220V ~AC 50HZ / 60HZ 0.5KW