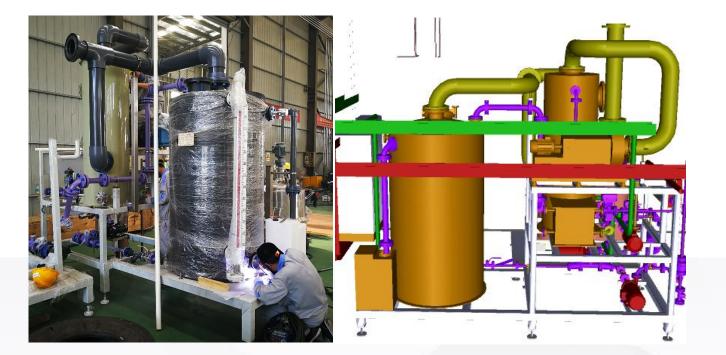

HCL bulk tank is connected with main mixer skid to supply raw materials. Scrubber is integrated with tank skid for the purpose of health & environmental protection.

The premixer is 1m3 integrated into main mixer skid for pre-heating & mixing before material transferred to main mixer