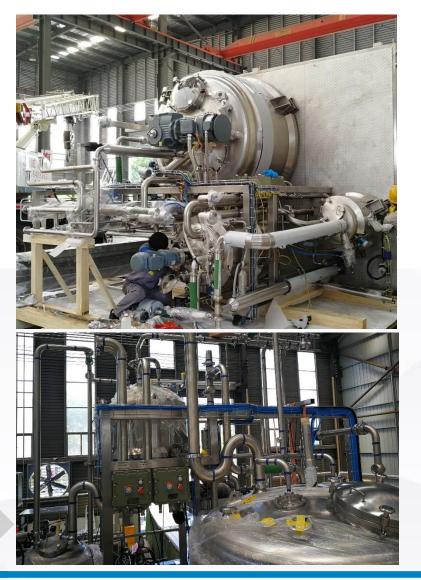

© 2023 SYNCS Engineering & Technology

Main mixer skid is composed of 5m3 main mixer vessel, 1m3 quat premixer vessel, 2m3 fabclean premixer, lobe pumps, heat exchanger, MCC Panel, valves, piping.

Raw materials pumped from the premixer, IBC station to main mixer and premixer for mixing. Control system is also integrated into the skid for automation.