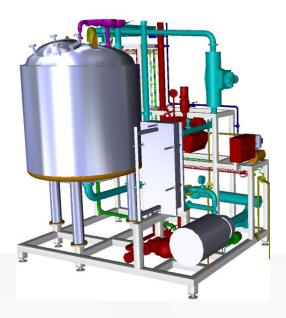

© 2023 SYNCS Engineering & Technology

Main mixer skid is composed of 5m3 main mixer vessel, 1m3 quat premixer vessel, 2m3 fabclean premixer, lobe pumps, heat exchanger, MCC Panel, valves, piping.

Raw materials pumped from the premixer, IBC station to main mixer and premixer for mixing. Control system is also integrated into the skid for automation.