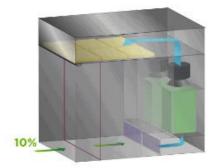

## **Operating Principle - Bleed Airflow**

Down flow booth is used for Enzyme transferred from IBC to mixer. In the DFB, the air is filtered to provide the operator a safe working room.