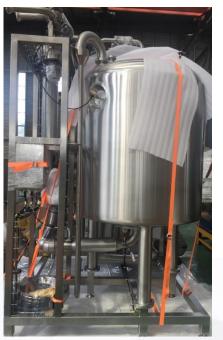

© 2023 SYNCS Engineering & Technology

Main mixer skid is composed of 5m3 main mixer vessel, 1m3 quat premixer vessel, 2m3 fabclean premixer, lobe pumps, heat exchanger, MCC Panel, valves, piping.

Raw materials pumped from the premixer, IBC station to main mixer and premixer for mixing. Control system is also integrated into the skid for automation.