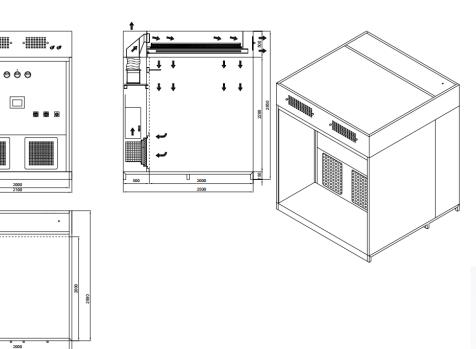

SYNCS Engineering & Technology

**5m3 HCL SYSTEM** IBC Station

IBC stations are used for storing raw materials. They are made of SS316L, added to the mixer for circulation as well.

**5m3 HCL SYSTEM** DFB

•

## **Operating Principle - Bleed Airflow**

Down flow booth is used for Enzyme transferred from IBC to mixer. In the DFB, the air is filtered to provide the operator a safe working room.