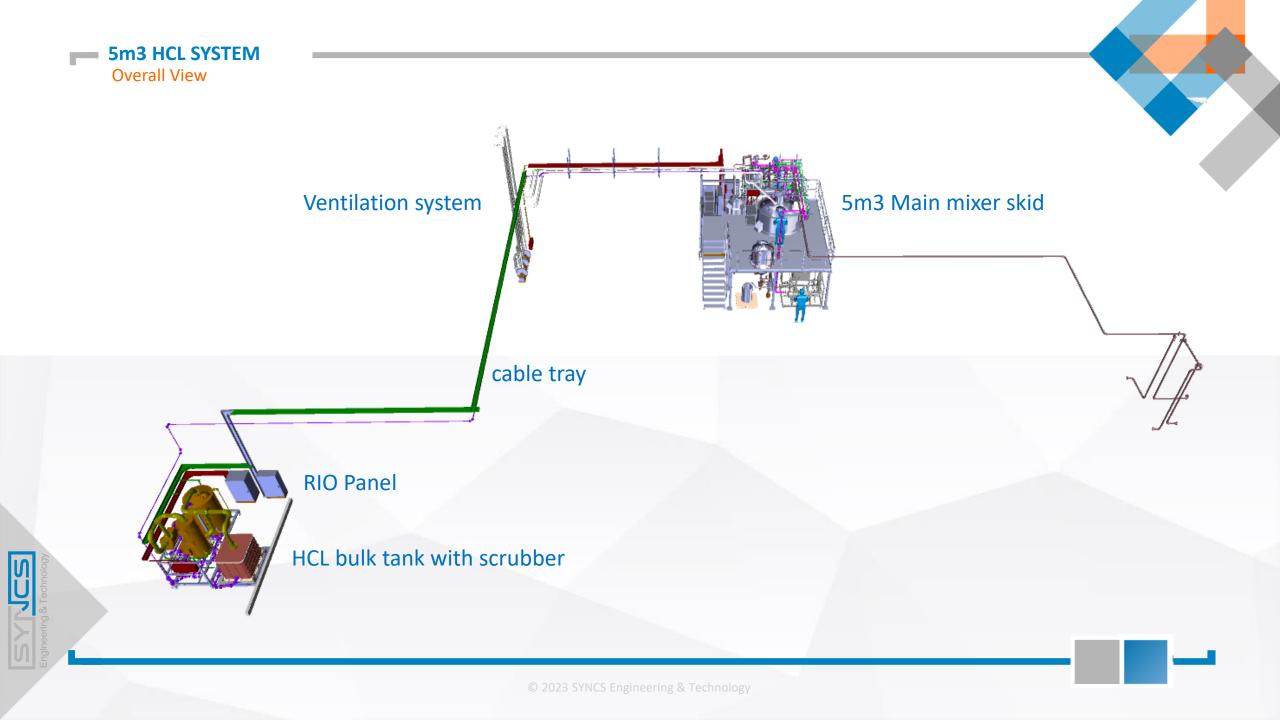

## PROJECT 5m3 HCL SYSTEM

©SYNCS 2023

• 5m3 HCL SYSTEM Overall View

HCL System is designed via modular solution so as to decrease interface with existing production line and minimize potential risk.

It is mainly composed of 5m3 main mixer, 1m3 quat premixer vessel, 2m3 fabclean premixer, HCL bulk tank with scrubber, Downflow booth, MCC & RIO Panel.

© 2023 SYNCS Engineering & Technology

Main mixer skid is composed of 5m3 main mixer vessel, 1m3 quat premixer vessel, 2m3 fabclean premixer, lobe pumps, heat exchanger, MCC Panel, valves, piping.

Raw materials pumped from the premixer, IBC station to main mixer and premixer for mixing. Control system is also integrated into the skid for automation.

HCL bulk tank is connected with main mixer skid to supply raw materials. Scrubber is integrated with tank skid for the purpose of health & environmental protection.

The premixer is 1m3 integrated into main mixer skid for pre-heating & mixing before material transferred to main mixer