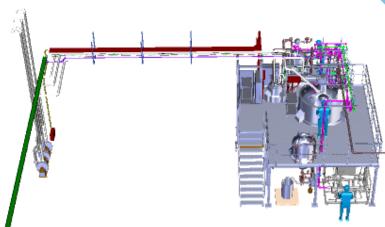

## PROJECT 5m3 HCL SYSTEM

©SYNCS 2023

• 5m3 HCL SYSTEM Overall View

HCL System is designed via modular solution so as to decrease interface with existing production line and minimize potential risk.

It is mainly composed of 5m3 main mixer, 1m3 quat premixer vessel, 2m3 fabclean premixer, HCL bulk tank with scrubber, Downflow booth, MCC & RIO Panel.