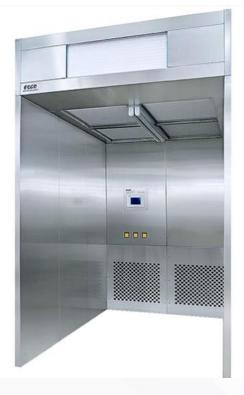

SYNCS Engineering & Technology

**5m3 HCL SYSTEM** IBC Station

IBC stations are used for storing raw materials. They are made of SS316L, added to the mixer for circulation as well.

**5m3 HCL SYSTEM** DFB

•

## **Operating Principle - Bleed Airflow**

Down flow booth is used for Enzyme transferred from IBC to mixer. In the DFB, the air is filtered to provide the operator a safe working room.