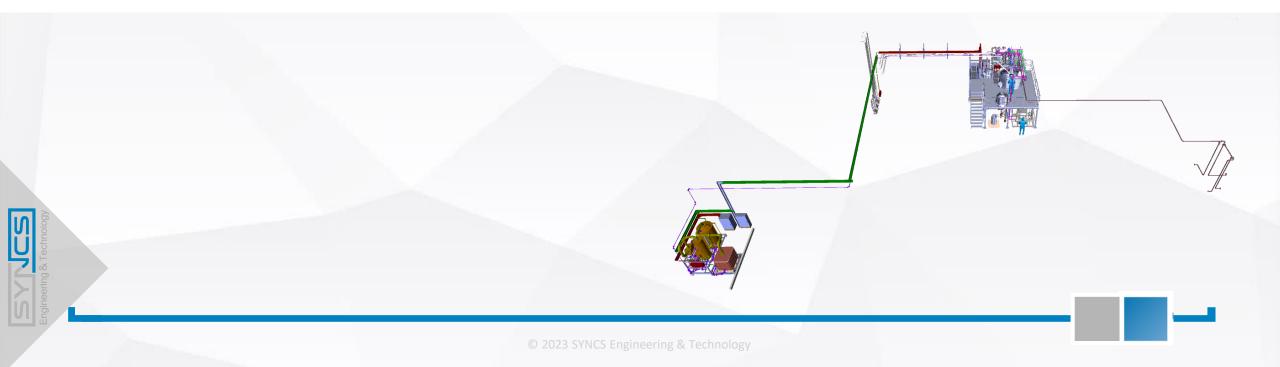

## PROJECT 5m3 HCL SYSTEM

©SYNCS 2023

• 5m3 HCL SYSTEM Overall View

HCL System is designed via modular solution so as to decrease interface with existing production line and minimize potential risk.

It is mainly composed of 5m3 main mixer, 1m3 quat premixer vessel, 2m3 fabclean premixer, HCL bulk tank with scrubber, Downflow booth, MCC & RIO Panel.

© 2023 SYNCS Engineering & Technology

Main mixer skid is composed of 5m3 main mixer vessel, 1m3 quat premixer vessel, 2m3 fabclean premixer, lobe pumps, heat exchanger, MCC Panel, valves, piping.

Raw materials pumped from the premixer, IBC station to main mixer and premixer for mixing. Control system is also integrated into the skid for automation.

HCL bulk tank is connected with main mixer skid to supply raw materials. Scrubber is integrated with tank skid for the purpose of health & environmental protection.

The premixer is 1m3 integrated into main mixer skid for pre-heating & mixing before material transferred to main mixer