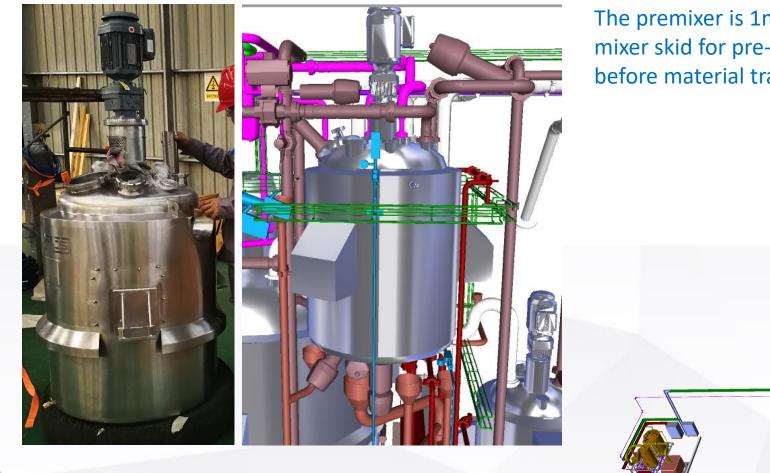

HCL bulk tank is connected with main mixer skid to supply raw materials. Scrubber is integrated with tank skid for the purpose of health & environmental protection.

The premixer is 1m3 integrated into main mixer skid for pre-heating & mixing before material transferred to main mixer