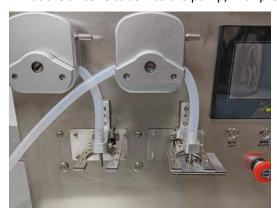

- 4: After adjusting, remove the sample bottle and turn on the power.
- 5: After self-checking finished, Pop up the language selection interface.

6: Please confirm that nothing is placed on the electronic scale at first and then click the "ok" button

7: Please confirm that the empty bottle has been placed and click "Ok" after the display is stable

## 8: Filling Weight Setting

9Then Click the button ,make it change to

Then it can work automatic now, you just need to change the bottle after the prior one finish filling.