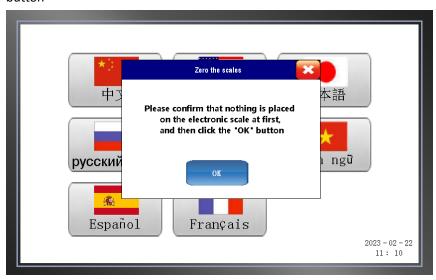

1: Put the silicone tube into the pump, with proper tightness.





2: After installing the filling nozzle, note that the end of the filling nozzle is about equal to the bottom line of the magnet





3: Move the bottle clamp to ensure that the filling nozzle is concentric with the bottle mouth, and the filling nozzle must not collide with the bottle mouth.





- 4: After adjusting, remove the sample bottle and turn on the power.
- 5: After self-checking finished, Pop up the language selection interface.



6: Please confirm that nothing is placed on the electronic scale at first and then click the "ok" button



7: Please confirm that the empty bottle has been placed and click "Ok" after the display is stable



## 8: Filling Weight Setting



9Then Click the button ,make it change to



Then it can work automatic now, you just need to change the bottle after the prior one finish filling.