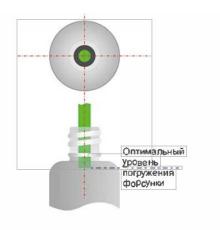

7: Please confirm that the empty bottle has been placed and click "Ok" after the display is stable