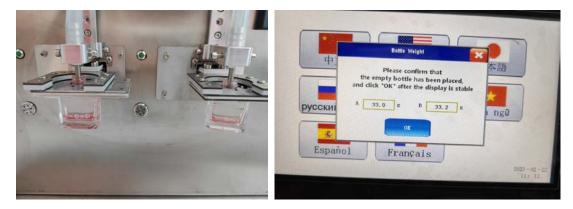

1: Put the silicone tube into the pump, with proper tightness.





2: After installing the filling nozzle, note that the end of the filling nozzle is about equal to the bottom line of the magnet





3: Move the bottle clamp to ensure that the filling nozzle is concentric with the bottle mouth, and the filling nozzle must not collide with the bottle mouth.





- 4: After adjusting, remove the sample bottle and turn on the power.
- 5: After self-checking finished, Pop up the language selection interface.



6: Please confirm that nothing is placed on the electronic scale at first and then click the "ok" button



7: Please confirm that the empty bottle has been placed and click "Ok" after the display is stable



## 8: Filling Weight Setting



9Then Click the button ,make it change to



Then it can work automatic now, you just need to change the bottle after the prior one finish filling.