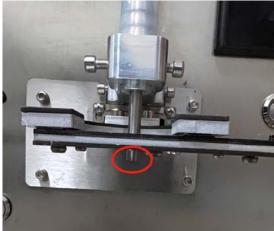

7: Please confirm that the empty bottle has been placed and click "Ok" after the display is stable

## 8: Filling Weight Setting

9Then Click the button ,make it change to

Then it can work automatic now, you just need to change the bottle after the prior one finish filling.