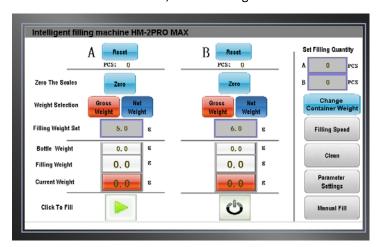

1: Put the silicone tube into the pump, with proper tightness.





2: After installing the filling nozzle, note that the end of the filling nozzle is about equal to the bottom line of the magnet





3: Move the bottle clamp to ensure that the filling nozzle is concentric with the bottle mouth, and the filling nozzle must not collide with the bottle mouth.





- 4: After adjusting, remove the sample bottle and turn on the power.
- 5: After self-checking finished, Pop up the language selection interface.



6: Please confirm that nothing is placed on the electronic scale at first and then click the "ok" button



7: Please confirm that the empty bottle has been placed and click "Ok" after the display is stable



## 8: Filling Weight Setting



9Then Click the button ,make it change to



Then it can work automatic now, you just need to change the bottle after the prior one finish filling.