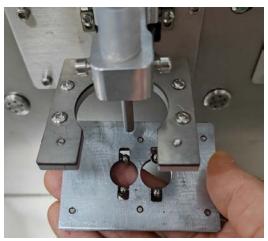

7: Please confirm that the empty bottle has been placed and click "Ok" after the display is stable

## 8: Filling Weight Setting

9Then Click the button ,make it change to

Then it can work automatic now, you just need to change the bottle after the prior one finish filling.