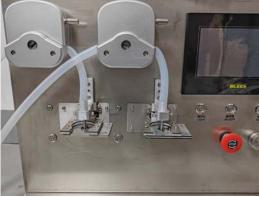

- 4: After adjusting, remove the sample bottle and turn on the power.
- 5: After self-checking finished, Pop up the language selection interface.

6: Please confirm that nothing is placed on the electronic scale at first and then click the "ok" button

7: Please confirm that the empty bottle has been placed and click "Ok" after the display is stable

## 8: Filling Weight Setting

9Then Click the button ,make it change to

Then it can work automatic now, you just need to change the bottle after the prior one finish filling.