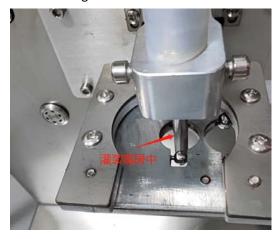

7: Please confirm that the empty bottle has been placed and click "Ok" after the display is stable

## 8: Filling Weight Setting

9Then Click the button ,make it change to

Then it can work automatic now, you just need to change the bottle after the prior one finish filling.