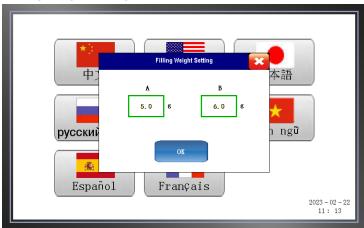

1: Put the silicone tube into the pump, with proper tightness.





2: After installing the filling nozzle, note that the end of the filling nozzle is about equal to the bottom line of the magnet





3: Move the bottle clamp to ensure that the filling nozzle is concentric with the bottle mouth, and the filling nozzle must not collide with the bottle mouth.





- 4: After adjusting, remove the sample bottle and turn on the power.
- 5: After self-checking finished, Pop up the language selection interface.



6: Please confirm that nothing is placed on the electronic scale at first and then click the "ok" button



7: Please confirm that the empty bottle has been placed and click "Ok" after the display is stable



## 8: Filling Weight Setting



9Then Click the button ,make it change to



Then it can work automatic now, you just need to change the bottle after the prior one finish filling.