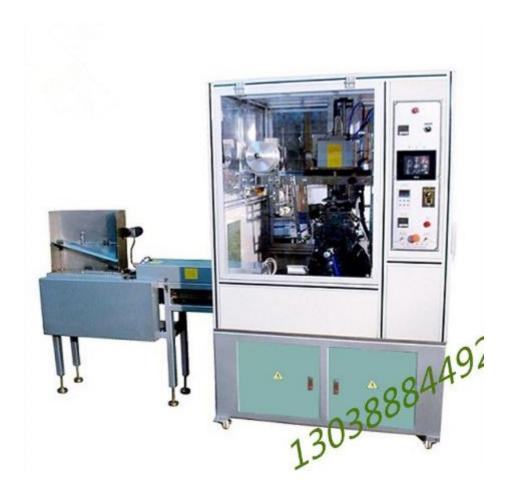

# Model: LC-ZP-GT

### Machine details:

It adopts PLC full computer control, adopts six-station precision divider, high precision, easy operation and stable speed. With heating function, automatic loading, automatic unloading, suitable for cylindrical heat transfer printing of tubes, hoses, effervescent film hoses, solid glues, container.

#### Advantage:

- 1.Computer control, man-machine interface is easy to operate.
- 2. Hot stamping pressure, temperature and speed can be adjusted.
- 3. Built-in self-counting, automatic positioning.
- 4. Automatic foil feeding, foil retracting and adjustable, no foil auto stop.
- 5. The height of the hot stamping head is adjustable and the range is large.
- 6. The conveyor belt is used for feeding, and the product is automatically output.

#### Parameter:

- 1.Model:LC-ZP-GT
- 2.Max stamping area:100X200mm
- 3.Max Product Diameter for tube:20 mm < diameter < 100 mm
- 4.Stamping head stroke:80mm
- 5.Stamping temperatura:0°C-399°C
- 6.Max Speed:30-50pcs/Min
- 7.Power:4000W
- 8.Power supply:220V/50HZ
- 9.Machine weight:1000 kg
- 10.Air supply:5 to 7 bar
- 11.Machine size:1400x1200x2000mm