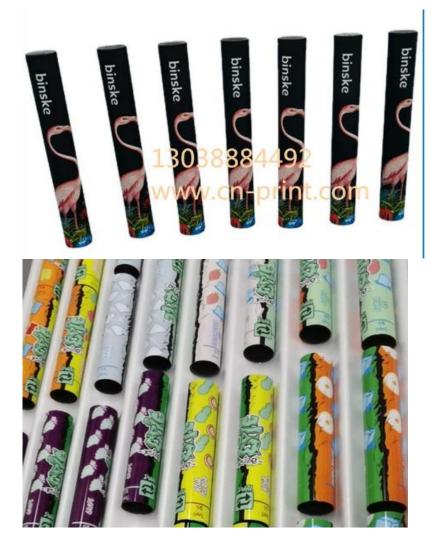

ter control, man-machine interface is easy to operate.
- 2. Hot stamping pressure, temperature and speed can be adjusted.
- 3. Built-in self-counting, automatic positioning.
- 4. Automatic foil feeding, foil retracting and adjustable, no foil auto stop.
- 5. The height of the hot stamping head is adjustable and the range is large.
- 6. The conveyor belt is used for feeding, and the product is automatically output.

#### Parameter:

- 1.Model:LC-ZP-GT
- 2.Max stamping area:100X200mm
- 3.Max Product Diameter for tube:20 mm < diameter < 100 mm
- 4.Stamping head stroke:80mm
- 5.Stamping temperatura:0°C-399°C
- 6.Max Speed:30-50pcs/Min
- 7.Power:4000W
- 8.Power supply:220V/50HZ
- 9.Machine weight:1000 kg
- 10.Air supply:5 to 7 bar
- 11.Machine size:1400x1200x2000mm

## **Printing samples:**