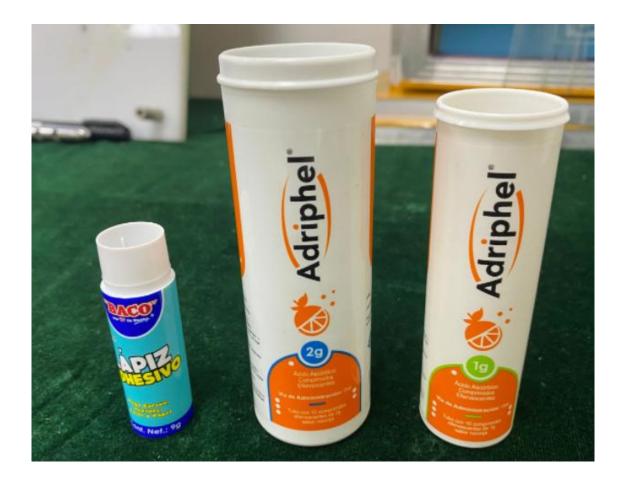

puter control, man-machine interface is easy to operate.
- 2. Hot stamping pressure, temperature and speed can be adjusted.
- 3. Built-in self-counting, automatic positioning.
- 4. Automatic foil feeding, foil retracting and adjustable, no foil auto stop.
- 5. The height of the hot stamping head is adjustable and the range is large.
- 6. The conveyor belt is used for feeding, and the product is automatically output.

#### Parameter:

- 1.Model:LC-ZP-GT
- 2.Max stamping area:100X200mm
- 3.Max Product Diameter for tube:20 mm < diameter < 100 mm
- 4.Stamping head stroke:80mm
- 5.Stamping temperatura:0°C-399°C
- 6.Max Speed:30-50pcs/Min
- 7.Power:4000W
- 8.Power supply:220V/50HZ
- 9.Machine weight:1000 kg
- 10.Air supply:5 to 7 bar
- 11.Machine size:1400x1200x2000mm

## **Printing samples:**