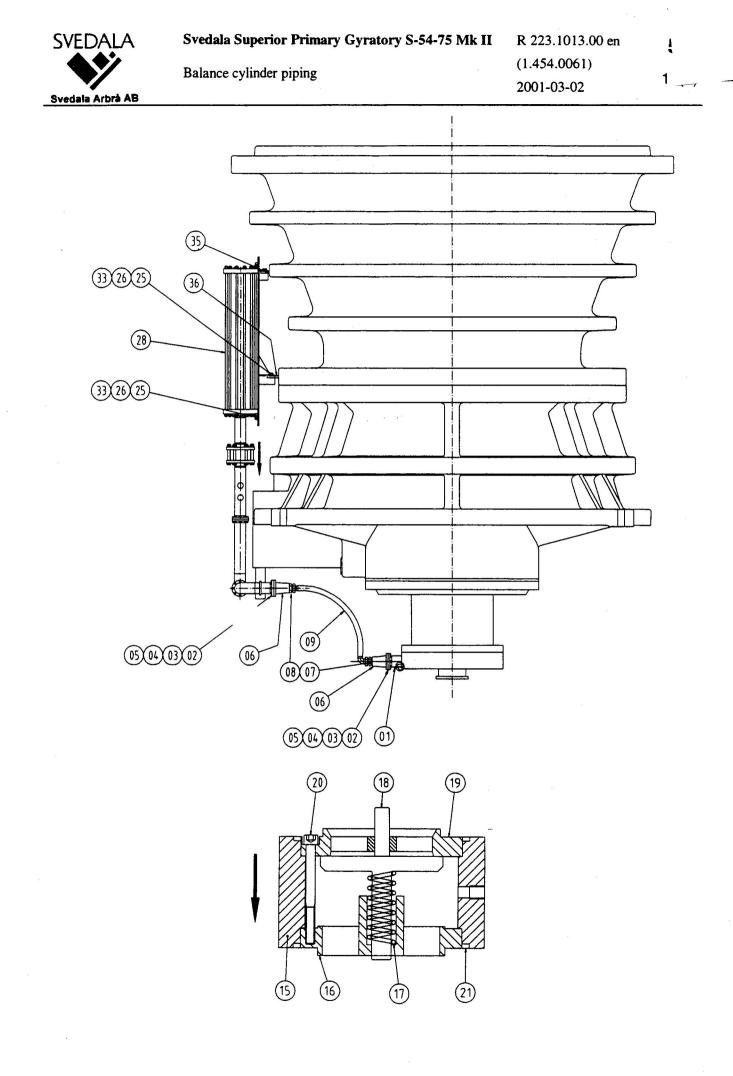

| Svedata Arbrà AB     Cat. No.   Otv.   Part Number   Description     01   1   454.0100-00   Pipe with flange     02   5   873.0132-00   O-ring 119,5x3     03   32   840.0041-00   Screw M6S 10x60 8.8 ISO 4014     04   32   845.0213-00   Lock nut M19 fzb ISO 7040     05   72   847.0144-00   Washer BRB 10,5x22 HB 200     06   2   442.6176-01   Distributing pipe     07   6   873.0390-00   Sealing ring     08   6   900.0659-00   Adapter G2BxG2B     09   3   650.0147-06   Hydraulic hose SAE R10 R2"x1150     10   1   454.0086-00   Pipe with flanges | Remarks      |
|---------------------------------------------------------------------------------------------------------------------------------------------------------------------------------------------------------------------------------------------------------------------------------------------------------------------------------------------------------------------------------------------------------------------------------------------------------------------------------------------------------------------------------------------------------------------|--------------|
| 01 1 454.0100-00 Pipe with flange   02 5 873.0132-00 O-ring 119,5x3   03 32 840.0041-00 Screw M6S 10x60 8.8 ISO 4014   04 32 845.0213-00 Lock nut M19 fzb ISO 7040   05 72 847.0144-00 Washer BRB 10,5x22 HB 200   06 2 442.6176-01 Distributing pipe   07 6 873.0390-00 Sealing ring   08 6 900.0659-00 Adapter G2BxG2B   09 3 650.0147-06 Hydraulic hose SAE R10 R2"x1150                                                                                                                                                                                         |              |
| 02 03 32 840.0041-00 Screw M6S 10x60 8.8 ISO 4014   04 32 845.0213-00 Lock nut M19 fzb ISO 7040   05 72 847.0144-00 Washer BRB 10,5x22 HB 200   06 2 442.6176-01 Distributing pipe   07 6 873.0390-00 Sealing ring   08 6 900.0659-00 Adapter G2BxG2B   09 3 650.0147-06 Hydraulic hose SAE R10 R2"x1150                                                                                                                                                                                                                                                            |              |
| 03 32 845.0213-00 Lock nut M19 fzb ISO 7040   04 32 845.0213-00 Lock nut M19 fzb ISO 7040   05 72 847.0144-00 Washer BRB 10,5x22 HB 200   06 2 442.6176-01 Distributing pipe   07 6 873.0390-00 Sealing ring   08 6 900.0659-00 Adapter G2BxG2B   09 3 650.0147-06 Hydraulic hose SAE R10 R2"x1150                                                                                                                                                                                                                                                                  |              |
| 04 52 6442.6176-01 Washer BRB 10,5x22 HB 200   05 72 847.0144-00 Washer BRB 10,5x22 HB 200   06 2 442.6176-01 Distributing pipe   07 6 873.0390-00 Sealing ring   08 6 900.0659-00 Adapter G2BxG2B   09 3 650.0147-06 Hydraulic hose SAE R10 R2"x1150                                                                                                                                                                                                                                                                                                               |              |
| 06 2 442.6176-01 Distributing pipe   07 6 873.0390-00 Sealing ring   08 6 900.0659-00 Adapter G2BxG2B   09 3 650.0147-06 Hydraulic hose SAE R10 R2"x1150                                                                                                                                                                                                                                                                                                                                                                                                            |              |
| 07 6 873.0390-00 Sealing ring   08 6 900.0659-00 Adapter G2BxG2B   09 3 650.0147-06 Hydraulic hose SAE R10 R2"x1150                                                                                                                                                                                                                                                                                                                                                                                                                                                 |              |
| 08 6 900.0659-00 Adapter G2BxG2B   09 3 650.0147-06 Hydraulic hose SAE R10 R2"x1150                                                                                                                                                                                                                                                                                                                                                                                                                                                                                 |              |
| 09 3 650.0147-06 Hydraulic hose SAE R10 R2"x1150                                                                                                                                                                                                                                                                                                                                                                                                                                                                                                                    |              |
|                                                                                                                                                                                                                                                                                                                                                                                                                                                                                                                                                                     |              |
| 10 1 454.0086-00 Pipe with flanges                                                                                                                                                                                                                                                                                                                                                                                                                                                                                                                                  | 0            |
|                                                                                                                                                                                                                                                                                                                                                                                                                                                                                                                                                                     |              |
| 11 1 454.0087-00 Pipe with flanges                                                                                                                                                                                                                                                                                                                                                                                                                                                                                                                                  |              |
| 12 1 454.0088-00 Pipe with flanges                                                                                                                                                                                                                                                                                                                                                                                                                                                                                                                                  |              |
| 13 2 902.0251-00 Valve R3/4 MV340 7,5 Mpa                                                                                                                                                                                                                                                                                                                                                                                                                                                                                                                           | Sæ D 989.017 |
| 14 2 914.0129-00 Hing lid oiler                                                                                                                                                                                                                                                                                                                                                                                                                                                                                                                                     |              |
| 15 1 442.2676-01 Body                                                                                                                                                                                                                                                                                                                                                                                                                                                                                                                                               |              |
| 16 1 442.2677-00 Valve guide                                                                                                                                                                                                                                                                                                                                                                                                                                                                                                                                        |              |
| 17 1 127.0003-29 Spring 21x3x85                                                                                                                                                                                                                                                                                                                                                                                                                                                                                                                                     |              |
| 18 1 442.2678-00 Valve                                                                                                                                                                                                                                                                                                                                                                                                                                                                                                                                              |              |
| 19 1 442.2679-01 Lower valve guide                                                                                                                                                                                                                                                                                                                                                                                                                                                                                                                                  |              |
| 20 3 840.1009-00 Screw U6S 3/8UNCx102 B                                                                                                                                                                                                                                                                                                                                                                                                                                                                                                                             | -            |
| 21 2 873.0587-00 O-ring 169,3x5,7                                                                                                                                                                                                                                                                                                                                                                                                                                                                                                                                   |              |
| 22 1 919.0006-00 Air bleeder 1/4NPT 24050 P/N3                                                                                                                                                                                                                                                                                                                                                                                                                                                                                                                      |              |
| 23 1 454.0089-00 Pipe with flanges                                                                                                                                                                                                                                                                                                                                                                                                                                                                                                                                  |              |
| 24 6 840.0682-00 Screw M6S 24x200 8.8 ISO 401                                                                                                                                                                                                                                                                                                                                                                                                                                                                                                                       | 14           |
| 25 28 847.0124-00 Washer BRB 25x45 HB 200 SS3                                                                                                                                                                                                                                                                                                                                                                                                                                                                                                                       |              |
| 26 14 845.0216-00 Lock nut M24 8 fzb DIN 985                                                                                                                                                                                                                                                                                                                                                                                                                                                                                                                        | 576          |

Svedala Superior Primary Gyratory S-54-75 Mk II

R 223.1013.00 en (1.454.0061)

2001-03-02

Balance cylinder piping

Svedala Arbra AB Remarks Description Part Number Qty. Cat. No. Screw M6S 10x45 8.8 ISO 4014 840.0039-00 8 27 See R 223.1014 (5:9) Balance cylinder 454.0080-00 1 28 Pipe clamp bracket 454.0090-01 1 29 Clamp HRRBS 9L 114,3 PP/ST 900.2324-00 1 30 Washer BRB 17x30 HB200 847.0016-00 2 31 Lock nut M16 8 fzb ISO 7040 845.0215-00 2 32 Screw M6S 24x80 8.8 ISO 4017 8 840.0670-00 33 Support 454.0083-00 1 34 Bracket 454.0081-01 1 35 Bracket 454.0081-02 1 36