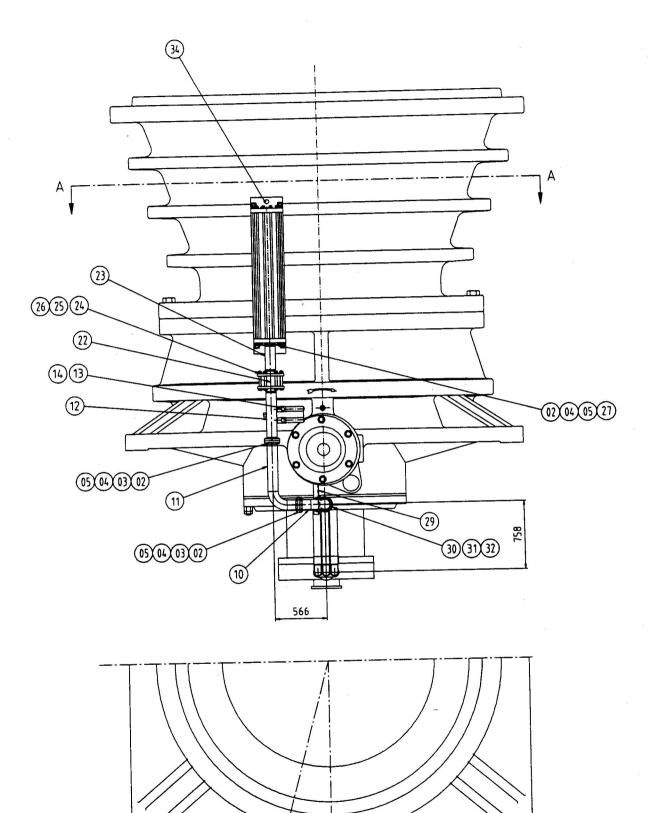

| Svedata Arbrà AB     Cat. No.   Otv.   Part Number   Description     01   1   454.0100-00   Pipe with flange     02   5   873.0132-00   O-ring 119,5x3     03   32   840.0041-00   Screw M6S 10x60 8.8 ISO 4014     04   32   845.0213-00   Lock nut M19 fzb ISO 7040     05   72   847.0144-00   Washer BRB 10,5x22 HB 200     06   2   442.6176-01   Distributing pipe     07   6   873.0390-00   Sealing ring     08   6   900.0659-00   Adapter G2BxG2B     09   3   650.0147-06   Hydraulic hose SAE R10 R2"x1150     10   1   454.0086-00   Pipe with flanges | Remarks      |
|---------------------------------------------------------------------------------------------------------------------------------------------------------------------------------------------------------------------------------------------------------------------------------------------------------------------------------------------------------------------------------------------------------------------------------------------------------------------------------------------------------------------------------------------------------------------|--------------|
| 01 1 454.0100-00 Pipe with flange   02 5 873.0132-00 O-ring 119,5x3   03 32 840.0041-00 Screw M6S 10x60 8.8 ISO 4014   04 32 845.0213-00 Lock nut M19 fzb ISO 7040   05 72 847.0144-00 Washer BRB 10,5x22 HB 200   06 2 442.6176-01 Distributing pipe   07 6 873.0390-00 Sealing ring   08 6 900.0659-00 Adapter G2BxG2B   09 3 650.0147-06 Hydraulic hose SAE R10 R2"x1150                                                                                                                                                                                         |              |
| 02 03 32 840.0041-00 Screw M6S 10x60 8.8 ISO 4014   04 32 845.0213-00 Lock nut M19 fzb ISO 7040   05 72 847.0144-00 Washer BRB 10,5x22 HB 200   06 2 442.6176-01 Distributing pipe   07 6 873.0390-00 Sealing ring   08 6 900.0659-00 Adapter G2BxG2B   09 3 650.0147-06 Hydraulic hose SAE R10 R2"x1150                                                                                                                                                                                                                                                            |              |
| 03 32 845.0213-00 Lock nut M19 fzb ISO 7040   04 32 845.0213-00 Lock nut M19 fzb ISO 7040   05 72 847.0144-00 Washer BRB 10,5x22 HB 200   06 2 442.6176-01 Distributing pipe   07 6 873.0390-00 Sealing ring   08 6 900.0659-00 Adapter G2BxG2B   09 3 650.0147-06 Hydraulic hose SAE R10 R2"x1150                                                                                                                                                                                                                                                                  |              |
| 04 52 6442.6176-01 Washer BRB 10,5x22 HB 200   05 72 847.0144-00 Washer BRB 10,5x22 HB 200   06 2 442.6176-01 Distributing pipe   07 6 873.0390-00 Sealing ring   08 6 900.0659-00 Adapter G2BxG2B   09 3 650.0147-06 Hydraulic hose SAE R10 R2"x1150                                                                                                                                                                                                                                                                                                               |              |
| 06 2 442.6176-01 Distributing pipe   07 6 873.0390-00 Sealing ring   08 6 900.0659-00 Adapter G2BxG2B   09 3 650.0147-06 Hydraulic hose SAE R10 R2"x1150                                                                                                                                                                                                                                                                                                                                                                                                            |              |
| 07 6 873.0390-00 Sealing ring   08 6 900.0659-00 Adapter G2BxG2B   09 3 650.0147-06 Hydraulic hose SAE R10 R2"x1150                                                                                                                                                                                                                                                                                                                                                                                                                                                 |              |
| 08 6 900.0659-00 Adapter G2BxG2B   09 3 650.0147-06 Hydraulic hose SAE R10 R2"x1150                                                                                                                                                                                                                                                                                                                                                                                                                                                                                 |              |
| 09 3 650.0147-06 Hydraulic hose SAE R10 R2"x1150                                                                                                                                                                                                                                                                                                                                                                                                                                                                                                                    |              |
|                                                                                                                                                                                                                                                                                                                                                                                                                                                                                                                                                                     |              |
| 10 1 454.0086-00 Pipe with flanges                                                                                                                                                                                                                                                                                                                                                                                                                                                                                                                                  | 0            |
|                                                                                                                                                                                                                                                                                                                                                                                                                                                                                                                                                                     |              |
| 11 1 454.0087-00 Pipe with flanges                                                                                                                                                                                                                                                                                                                                                                                                                                                                                                                                  |              |
| 12 1 454.0088-00 Pipe with flanges                                                                                                                                                                                                                                                                                                                                                                                                                                                                                                                                  |              |
| 13 2 902.0251-00 Valve R3/4 MV340 7,5 Mpa                                                                                                                                                                                                                                                                                                                                                                                                                                                                                                                           | Sæ D 989.017 |
| 14 2 914.0129-00 Hing lid oiler                                                                                                                                                                                                                                                                                                                                                                                                                                                                                                                                     |              |
| 15 1 442.2676-01 Body                                                                                                                                                                                                                                                                                                                                                                                                                                                                                                                                               |              |
| 16 1 442.2677-00 Valve guide                                                                                                                                                                                                                                                                                                                                                                                                                                                                                                                                        |              |
| 17 1 127.0003-29 Spring 21x3x85                                                                                                                                                                                                                                                                                                                                                                                                                                                                                                                                     |              |
| 18 1 442.2678-00 Valve                                                                                                                                                                                                                                                                                                                                                                                                                                                                                                                                              |              |
| 19 1 442.2679-01 Lower valve guide                                                                                                                                                                                                                                                                                                                                                                                                                                                                                                                                  |              |
| 20 3 840.1009-00 Screw U6S 3/8UNCx102 B                                                                                                                                                                                                                                                                                                                                                                                                                                                                                                                             | -            |
| 21 2 873.0587-00 O-ring 169,3x5,7                                                                                                                                                                                                                                                                                                                                                                                                                                                                                                                                   |              |
| 22 1 919.0006-00 Air bleeder 1/4NPT 24050 P/N3                                                                                                                                                                                                                                                                                                                                                                                                                                                                                                                      |              |
| 23 1 454.0089-00 Pipe with flanges                                                                                                                                                                                                                                                                                                                                                                                                                                                                                                                                  |              |
| 24 6 840.0682-00 Screw M6S 24x200 8.8 ISO 401                                                                                                                                                                                                                                                                                                                                                                                                                                                                                                                       | 14           |
| 25 28 847.0124-00 Washer BRB 25x45 HB 200 SS3                                                                                                                                                                                                                                                                                                                                                                                                                                                                                                                       |              |
| 26 14 845.0216-00 Lock nut M24 8 fzb DIN 985                                                                                                                                                                                                                                                                                                                                                                                                                                                                                                                        | 576          |

Svedala Superior Primary Gyratory S-54-75 Mk II

R 223.1013.00 en (1.454.0061)

2001-03-02

Balance cylinder piping

Svedala Arbra AB Remarks Description Part Number Qty. Cat. No. Screw M6S 10x45 8.8 ISO 4014 840.0039-00 8 27 See R 223.1014 (5:9) Balance cylinder 454.0080-00 1 28 Pipe clamp bracket 454.0090-01 1 29 Clamp HRRBS 9L 114,3 PP/ST 900.2324-00 1 30 Washer BRB 17x30 HB200 847.0016-00 2 31 Lock nut M16 8 fzb ISO 7040 845.0215-00 2 32 Screw M6S 24x80 8.8 ISO 4017 8 840.0670-00 33 Support 454.0083-00 1 34 Bracket 454.0081-01 1 35 Bracket 454.0081-02 1 36