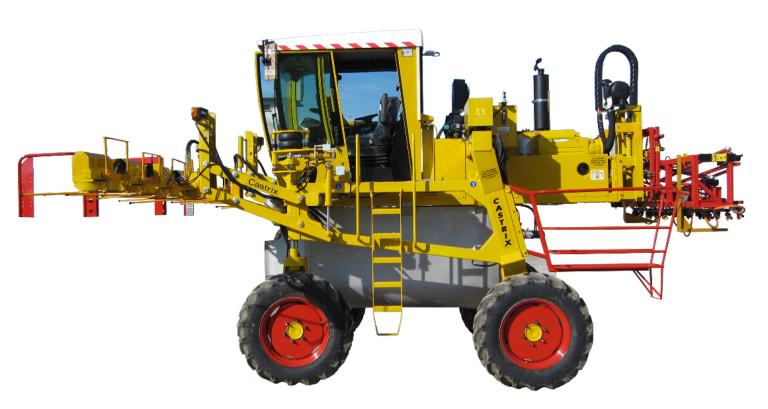

## **ZONI CARLO 8**

Viale Euro 26020 – Acquanegra G Select Language v ITAL\

A self propelled machine on 4 driving wheels with hydrostatic traction provided by engines "Poclain" on wheels.

The variable carriageway permits the shifting of the wheels up to 100 cm simply acting on a lever.

It can be equipped with different types of detasseling bars: cut by knives, pull through discs or rollers. All bars are 3 + 3 or 4 + 4 and allow the mounting of the photocells (electronic eye) for automatic processing.

| ENGINE                | DEUTZ TD2011L04 57.6 kW or DEUTZ TD 2.9 55.4 kW                                                                                                               |
|-----------------------|---------------------------------------------------------------------------------------------------------------------------------------------------------------|
| TRACTION              | Fully hydrostatic on 4 driving wheels with radial piston hydraulic motors and Twin Lock system.                                                               |
| CARRIAGEWAY           | Hydraulic variable from a minimum of 200 cm to a maximum of 310 cm.                                                                                           |
| STEERING              | 2 steering wheels (front) with hydrostatic system and power steering                                                                                          |
| HYDRAULIC<br>OIL TANK | 140 litres                                                                                                                                                    |
| SUSPENSIONS           | Pneumatic                                                                                                                                                     |
| FRAME<br>STRUCTURE    | 200 x 200 mm, square tubular 200×100 mm or 100 x 100 mm.                                                                                                      |
| GROUND<br>CLEARANCE   | 170 cm.                                                                                                                                                       |
| TYRES<br>DIMENSION    | Measure 11.2-24 TT High Traction                                                                                                                              |
| STARTER               | Electric with battery 12 V                                                                                                                                    |
| PULLING BAR           | Equipped with rollers for 6 or 8 rows (3 + 3 or 4 + 4)                                                                                                        |
| CUTTING BAR           | Equipped with knives for 6 or 8 rows (3 + 3 or 4 + 4)                                                                                                         |
| WATER TANK            | 1000 liters                                                                                                                                                   |
| SPRAYING<br>BAR       | Fully hydraulic opening / closing and lifting / lowering system, 12, or 15 meters length with noozles TREJET and descents for the distribution of the product |
| ACCESSORIES           | Photocells for automatic castration work                                                                                                                      |
|                       |                                                                                                                                                               |