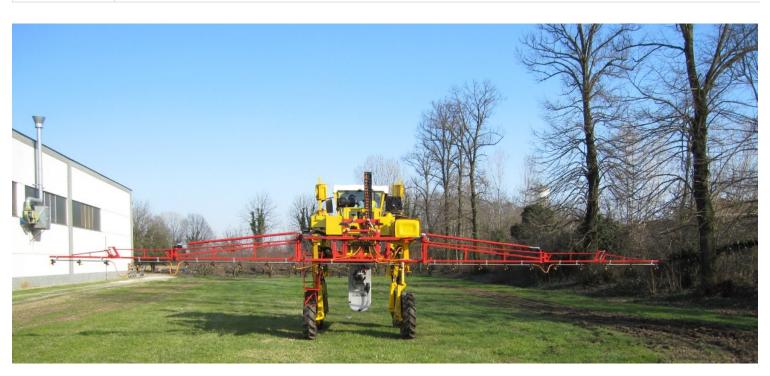

| ENGINE                | DEUTZ TD2011L04 57.6 kW or DEUTZ TD 2.9 55.4 kW                                                                                                               |
|-----------------------|---------------------------------------------------------------------------------------------------------------------------------------------------------------|
| TRACTION              | Fully hydrostatic on 4 driving wheels with radial piston hydraulic motors and Twin Lock system.                                                               |
| CARRIAGEWAY           | Hydraulic variable from a minimum of 200 cm to a maximum of 310 cm.                                                                                           |
| STEERING              | 2 steering wheels (front) with hydrostatic system and power steering                                                                                          |
| HYDRAULIC<br>OIL TANK | 140 litres                                                                                                                                                    |
| SUSPENSIONS           | Pneumatic                                                                                                                                                     |
| FRAME<br>STRUCTURE    | 200 x 200 mm, square tubular 200×100 mm or 100 x 100 mm.                                                                                                      |
| GROUND<br>CLEARANCE   | 170 cm.                                                                                                                                                       |
| TYRES<br>DIMENSION    | Measure 11.2-24 TT High Traction                                                                                                                              |
| STARTER               | Electric with battery 12 V                                                                                                                                    |
| PULLING BAR           | Equipped with rollers for 6 or 8 rows (3 + 3 or 4 + 4)                                                                                                        |
| CUTTING BAR           | Equipped with knives for 6 or 8 rows (3 + 3 or 4 + 4)                                                                                                         |
| WATER TANK            | 1000 liters                                                                                                                                                   |
| SPRAYING<br>BAR       | Fully hydraulic opening / closing and lifting / lowering system, 12, or 15 meters length with noozles TREJET and descents for the distribution of the product |
| ACCESSORIES           | Photocells for automatic castration work                                                                                                                      |
|                       |                                                                                                                                                               |