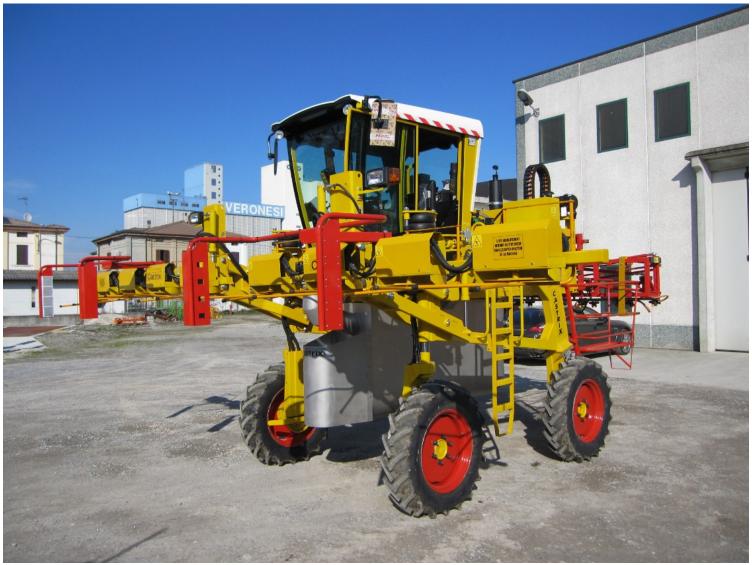

## **ZONI CARLO 8**

Viale Euro 26020 – Acquanegra G Select Language v ITAL\

A self propelled machine on 4 driving wheels with hydrostatic traction provided by engines "Poclain" on wheels.

The variable carriageway permits the shifting of the wheels up to 100 cm simply acting on a lever.

It can be equipped with different types of detasseling bars: cut by knives, pull through discs or rollers. All bars are 3 + 3 or 4 + 4 and allow the mounting of the photocells (electronic eye) for automatic processing.

| ENGINE                | DEUTZ TD2011L04 57.6 kW or DEUTZ TD 2.9 55.4 kW                                                                                                               |
|-----------------------|---------------------------------------------------------------------------------------------------------------------------------------------------------------|
| TRACTION              | Fully hydrostatic on 4 driving wheels with radial piston hydraulic motors and Twin Lock system.                                                               |
| CARRIAGEWAY           | Hydraulic variable from a minimum of 200 cm to a maximum of 310 cm.                                                                                           |
| STEERING              | 2 steering wheels (front) with hydrostatic system and power steering                                                                                          |
| HYDRAULIC<br>OIL TANK | 140 litres                                                                                                                                                    |
| SUSPENSIONS           | Pneumatic                                                                                                                                                     |
| FRAME<br>STRUCTURE    | 200 x 200 mm, square tubular 200×100 mm or 100 x 100 mm.                                                                                                      |
| GROUND<br>CLEARANCE   | 170 cm.                                                                                                                                                       |
| TYRES<br>DIMENSION    | Measure 11.2-24 TT High Traction                                                                                                                              |
| STARTER               | Electric with battery 12 V                                                                                                                                    |
| PULLING BAR           | Equipped with rollers for 6 or 8 rows (3 + 3 or 4 + 4)                                                                                                        |
| CUTTING BAR           | Equipped with knives for 6 or 8 rows (3 + 3 or 4 + 4)                                                                                                         |
| WATER TANK            | 1000 liters                                                                                                                                                   |
| SPRAYING<br>BAR       | Fully hydraulic opening / closing and lifting / lowering system, 12, or 15 meters length with noozles TREJET and descents for the distribution of the product |
| ACCESSORIES           | Photocells for automatic castration work                                                                                                                      |
|                       |                                                                                                                                                               |