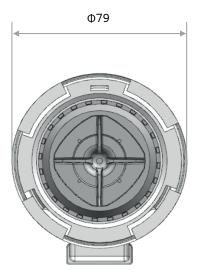

### **DIMENSIONS**

Unit: mm

|     | L (mm) |  |
|-----|--------|--|
| 15W | 56     |  |
| 32W | 61     |  |