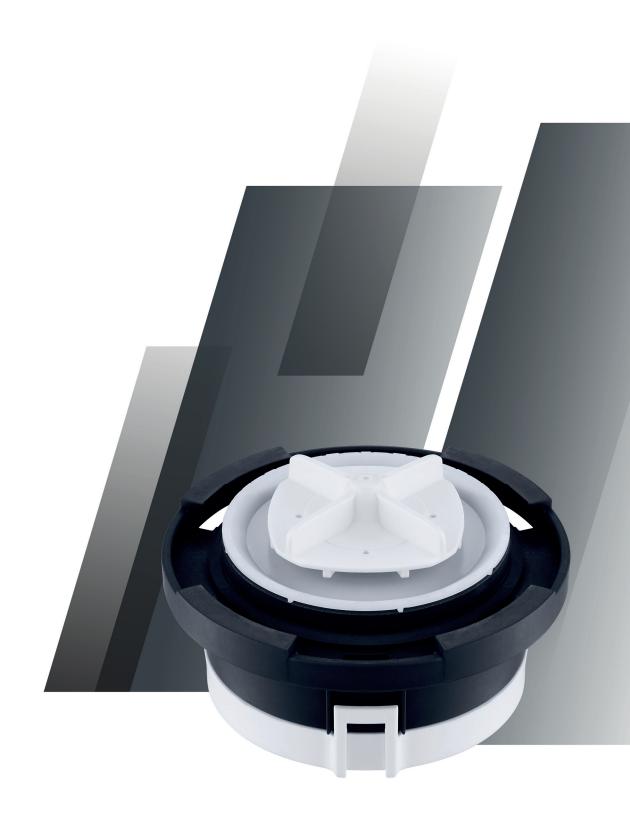

# SKYWORTH DRAIN PUMP FOR WASHING MACHINE MODEL: 57DD

Compressor and Motor offer meaningful and unique solutions to respond to emerging sustainability needs with environmentally sound and energy saving technologies.