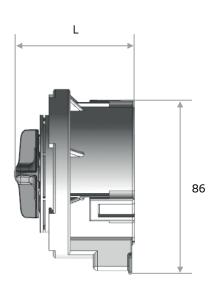

### **DIMENSIONS**

Unit: mm

|     | L (mm) |  |
|-----|--------|--|
| 15W | 56     |  |
| 32W | 61     |  |