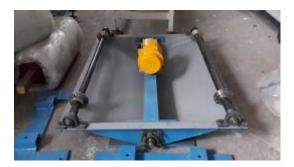

# **Glass Mosaic Kaolin Tank (Dry Lubrication)**

#### **GENERAL SPECIFICATIONS**

- Wire band of the furnace is passed through the kaolin tank to prevent attachment of the mosaic to the band.
- Sizes (width x length x height): 860 x 1000 x 270 mm
- Motor power: 0.15 kw