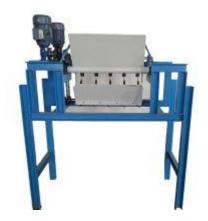

## http://www.beykaptanmakina.com/en/prod ucts/glass-mosaic-machine

#### **Glass Mosaic Pres**



#### **GENERAL SPECIFICATIONS**

- Weight: 4500 kg
- Operating speed: 30 rpm
- Stroke: 200 mm
- Useful Mold Distance: 540 mm
- Daily Capacity: 400m2

#### **Glass Mosaic Mould**









## **Glass Mosaic Mixer**



## **Glass Mosaic Spraying**



# **Glass Mosaic Kaolin Tank (Dry Lubrication)**



#### **GENERAL SPECIFICATIONS**

- Wire band of the furnace is passed through the kaolin tank to prevent attachment of the mosaic to the band.
- Sizes (width x length x height): 860 x 1000 x 270 mm
- Motor power: 0.15 kw