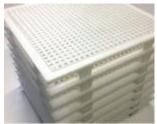

## http://www.beykaptanmakina.com/en/prod ucts/glass-mosaic-machine

#### **Glass Mosaic Pres**



#### **GENERAL SPECIFICATIONS**

- Weight: 4500 kg
- Operating speed: 30 rpm
- Stroke: 200 mm
- Useful Mold Distance: 540 mm
- Daily Capacity: 400m2

#### **Glass Mosaic Mould**









## **Glass Mosaic Mixer**



## **Glass Mosaic Spraying**



# **Glass Mosaic Kaolin Tank (Dry Lubrication)**



#### **GENERAL SPECIFICATIONS**

- Wire band of the furnace is passed through the kaolin tank to prevent attachment of the mosaic to the band.
- Sizes (width x length x height): 860 x 1000 x 270 mm
- Motor power: 0.15 kw