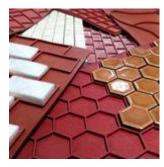

## http://www.beykaptanmakina.com/en/prod ucts/glass-mosaic-machine

#### **Glass Mosaic Pres**



#### **GENERAL SPECIFICATIONS**

- Weight: 4500 kg
- Operating speed: 30 rpm
- Stroke: 200 mm
- Useful Mold Distance: 540 mm
- Daily Capacity: 400m2

#### **Glass Mosaic Mould**









## **Glass Mosaic Mixer**



## **Glass Mosaic Spraying**



# **Glass Mosaic Kaolin Tank (Dry Lubrication)**



#### **GENERAL SPECIFICATIONS**

- Wire band of the furnace is passed through the kaolin tank to prevent attachment of the mosaic to the band.
- Sizes (width x length x height): 860 x 1000 x 270 mm
- Motor power: 0.15 kw