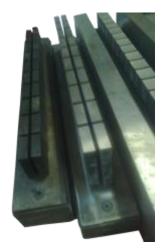

## http://www.beykaptanmakina.com/en/prod ucts/glass-mosaic-machine

#### **Glass Mosaic Pres**



#### **GENERAL SPECIFICATIONS**

- Weight: 4500 kg
- Operating speed: 30 rpm
- Stroke: 200 mm
- Useful Mold Distance: 540 mm
- Daily Capacity: 400m2

#### **Glass Mosaic Mould**









## **Glass Mosaic Mixer**



## **Glass Mosaic Spraying**



# **Glass Mosaic Kaolin Tank (Dry Lubrication)**



#### **GENERAL SPECIFICATIONS**

- Wire band of the furnace is passed through the kaolin tank to prevent attachment of the mosaic to the band.
- Sizes (width x length x height): 860 x 1000 x 270 mm
- Motor power: 0.15 kw