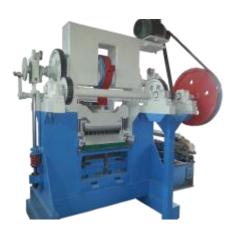

#### **Glass Mosaic Pres**

#### **GENERAL SPECIFICATIONS**

- Weight: 4500 kg
- Operating speed: 30 rpm
- Stroke: 200 mm
- Useful Mold Distance: 540 mm
- Daily Capacity: 400m2