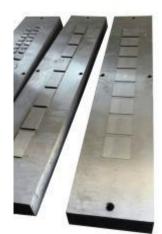

## http://www.beykaptanmakina.com/en/prod ucts/glass-mosaic-machine

#### **Glass Mosaic Pres**



#### **GENERAL SPECIFICATIONS**

- Weight: 4500 kg
- Operating speed: 30 rpm
- Stroke: 200 mm
- Useful Mold Distance: 540 mm
- Daily Capacity: 400m2

#### **Glass Mosaic Mould**









## **Glass Mosaic Mixer**



## **Glass Mosaic Spraying**



# **Glass Mosaic Kaolin Tank (Dry Lubrication)**



#### **GENERAL SPECIFICATIONS**

- Wire band of the furnace is passed through the kaolin tank to prevent attachment of the mosaic to the band.
- Sizes (width x length x height): 860 x 1000 x 270 mm
- Motor power: 0.15 kw