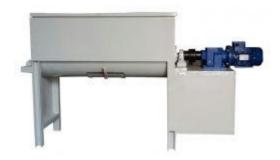

## http://www.beykaptanmakina.com/en/prod ucts/glass-mosaic-machine

#### **Glass Mosaic Pres**



#### **GENERAL SPECIFICATIONS**

- Weight: 4500 kg
- Operating speed: 30 rpm
- Stroke: 200 mm
- Useful Mold Distance: 540 mm
- Daily Capacity: 400m2

#### **Glass Mosaic Mould**









## **Glass Mosaic Mixer**



## **Glass Mosaic Spraying**



# **Glass Mosaic Kaolin Tank (Dry Lubrication)**



#### **GENERAL SPECIFICATIONS**

- Wire band of the furnace is passed through the kaolin tank to prevent attachment of the mosaic to the band.
- Sizes (width x length x height): 860 x 1000 x 270 mm
- Motor power: 0.15 kw