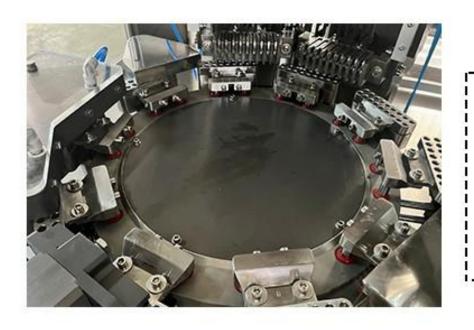

## NEW ROTATING TURRET

it performed stablewhen fast running it has the rubbergasket to prevent powder go inside.