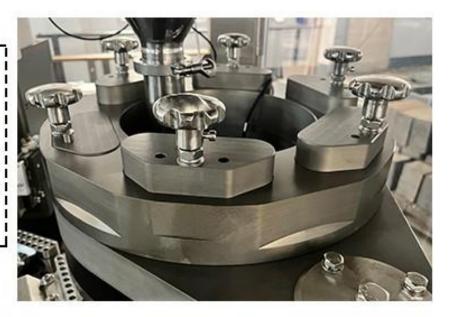

# POWDER FILLING STATION

it has six groupfilling pin which can fill accurate powderthe filling accuracy is over than 97%