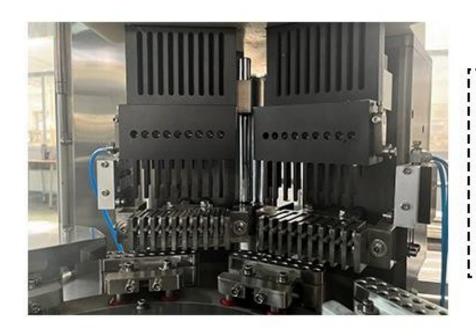

# CAPSULE OUTPUT STATION

it can customizedbased on the customers powder character