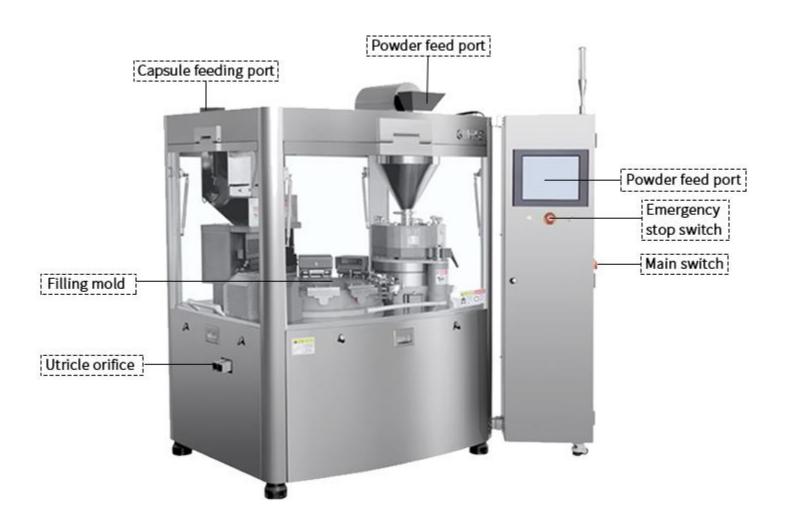

## **APPLICATION**

The appearance of the whole machine adopts curved surface design, the device has smooth flow line and beautiful appearance. The device adopts PLC programming, man-machine interface operation and touch screen display. Automatic alarm display for operation failure or lack of material, automatic shutdown, automatic elimination of alarm after troubleshooting. The machine also has functions such as password input, parameter setting, print data, and clearing. All the key parts of the machine, such as drive shaft, cam, bearing, etc., are made of imported materials and reliable in quality.

### **MACHINE FEATURES**

- The equipment adopts internal cam transmission, reduce the center of gravity of the equipment, which is more stable running at high speed. It adopts Ferguson transmission, and the vibration is small. The working noise at high speed is less than 75dB, and the dose difference is controlled within 3%-5% (depending on the powder).
- The rotary part is completely enclosed, and an automatic lubrication system can be added. The work surface is free of oil and avoids cross-contamination