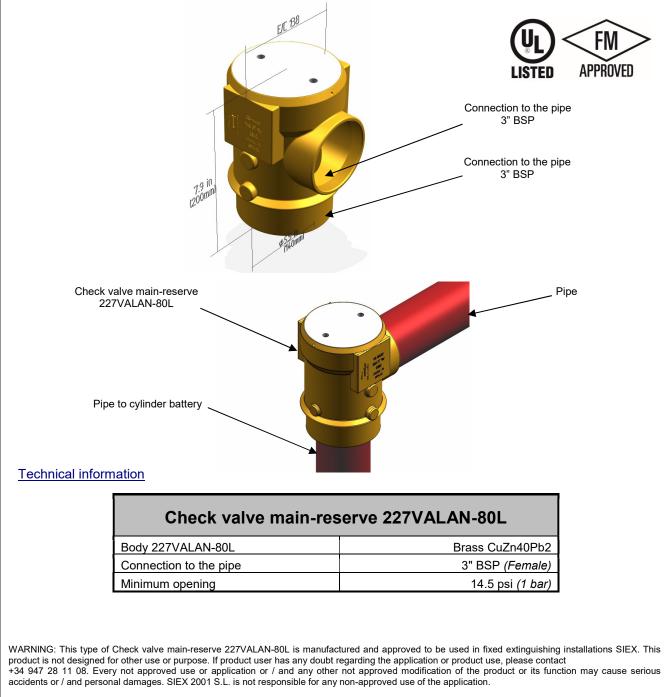

## **CHECK VALVE MAIN-RESERVE 227VALAN-80L**

There are three types of check valves main-reserve: 227VALAN-50-150L, 227VALAN-40-23L and 227VALAN-80L. The three models are similar but with different size and fluid path diameter. These check valves are installed together with the manifold pressure relief valve in the discharge manifold.