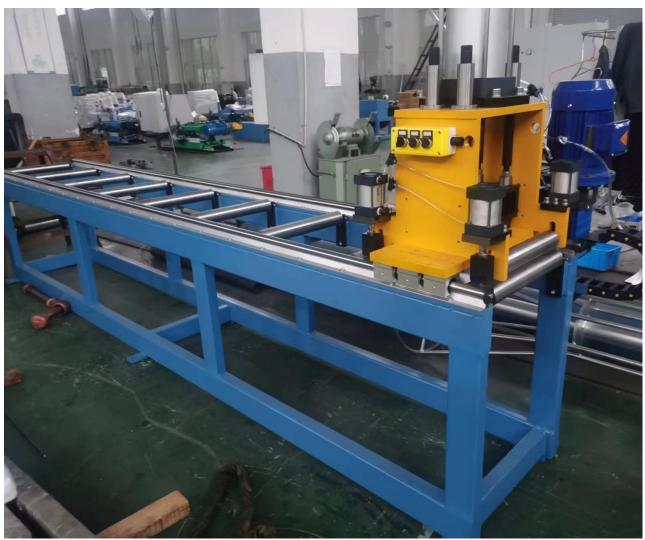

# Copper busbar tractor machine

## **NAME**: Copper busbar tractor machine

#### 2. Application

The machine can straighten the flat and side faces of copper busbar, and feed the copper busbar into drawing benching machine without manual operation

#### 3. Features

- 3.1 Welded type body, high strength and accurate movement.
- 3.2 With the traction power installation, it can drag the first copper busbar through the die lip after close the clutch. It can decrease the labor intensity of operator.
- 3.3 The left and right catch wheels ensure that copper busbar is located around the drawing center line during drawing.
- 3.4 The pinch rollerr is pressed down by air cylinder, and the straightening roller is pressed down by motor.
- 3.5 The roller surface is wear-resistant, smooth and does not hurt the copper busbar.
- 4.Principle: There are rollers and limited rollers which driven by motor, to press the copper busbar, when the rollers rotates, the copper busbar with move into the drawing machine without manual operation.
- 5. Applicable material: copper busbar with width less than 320mm.
- 6. Electrical control system