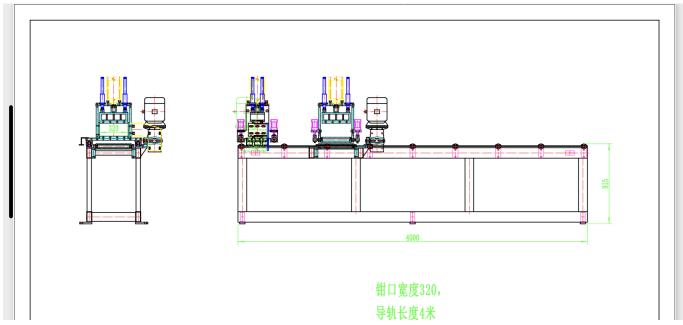

### Main parameter:

1. Model: KPJ320

2. Size of machine (LXWXH):4000x1000x1700mm.

3. Power: 380V,50Hz.

4. Copper busbar range: less than 320mm

5. Center height: 1100mm.