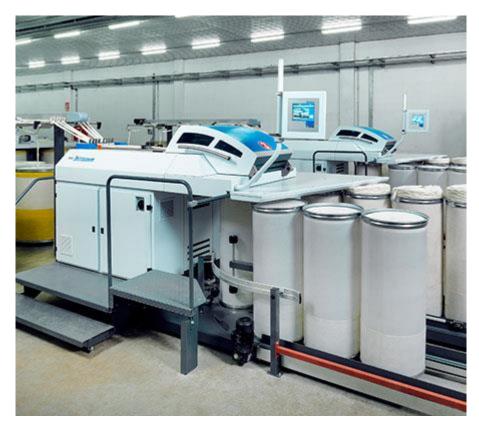

## **DRAWFRAME**

Truetzschler's draw frames prevent defects in the draw frame sliver and ensure that every metre of sliver is of the highest quality

HUMIDIFICATION AND AIR CONTROL
HUMIDIFICATION AND AIR CONTROL