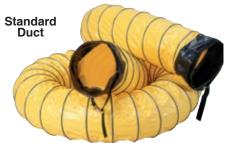

## **Reinforced Ducting**

- Vinyl polyester ventilation air duct hose
- 20cm and 30cm diameter with external wear strips custom sizes vailable
- Reinforced internal steel wire hoop 5" pitch
- 15cm long attachment cuff, 20cm diameter, with adjustable belt strap
- Maximum temperature rating 82°C

### Standard Ducting - Non-Hazardous Locations

| ' odel No. | Description                         |
|------------|-------------------------------------|
| 217205     | 20cm Diameter, 5m - yellow          |
| 217207     | 20cm Diameter, 7,6m length - yellow |
| 217208     | 20cm Diameter, 10m length - yellow  |
| 217215     | 30cm Diameter, 5m length - yellow   |
| 217217     | 30cm Diameter, 7,6m length - yellow |
| 217218     | 30cm Diameter, 10m length - yellow  |
| 217225     | 40cm Diameter, 5m length - yellow   |
| 217227     | 40cm Diameter, 7,6m length - yellow |
| 217228     | 40cm Diameter, 10m length - yellow  |