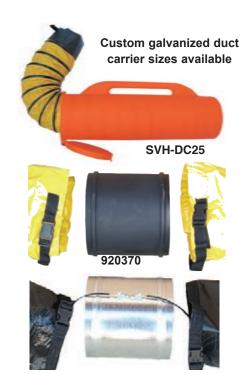

## **Duct Storage Carrier**

| ' odel No. | Description                                                                                      |
|------------|--------------------------------------------------------------------------------------------------|
| SVH-DC25   | Holds 50 foot of 20cm diameter duct, snap-lock lid                                               |
| SVH-DC1250 | large carry handle<br>Holds 50 foot of 30cm diameter duct, snap-lock<br>lid, large carry handle, |

Keeps duct from getting ripped and solves duct storage problem

#### **Duct to Duct Connector**

| ' odel No. | Description                 |
|------------|-----------------------------|
| 920370     | 20cm duct to duct connector |
| 920371     | 30cm duct to duct connector |
| 920372     | 40cm duct to duct connector |