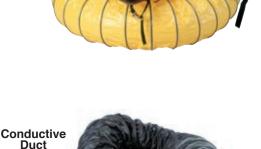

#### **Conductive Ducting - Hazardous Locations**

| ' odel No. | Description                                                             |
|------------|-------------------------------------------------------------------------|
| 217255     | 20cm Diameter, 5m length - black                                        |
| 217257     | 20cm Diameter, 7,6m length - black                                      |
| 217258     | 20cm Diameter, 10m length - black                                       |
| 217265     | 30cm Diameter, 5m length - black                                        |
| 217267     | 30cm Diameter, 7,6m length - black<br>30cm Diameter, 10m length - black |
| 217275     | 40cm Diameter, 5m length - black                                        |
| 217277     | 40cm Diameter, 7,6m length - black                                      |
| 217278     | 40cm Diameter, 10m length - black                                       |

With Ground Wires Attached to Each End of Wire Helix