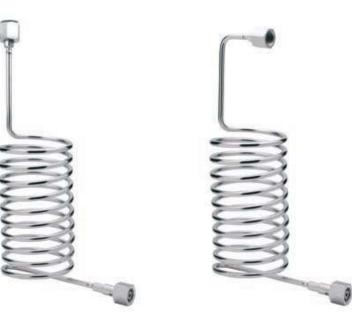

# PIGTAILS

Straight or elbow pigtail ideally suited to connect CM series supply boards or TD series switch over boards to gas cylinders

## PIGTAILS

- ★ high pressure
- ★ straight or elbow
- ★ stainless steel, electro polished

Special requirements on request

### **ELBOW VERSION**