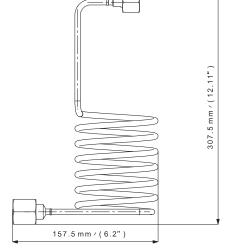

#### **STRAIGHT VERSION**

OPTIONS

- Different outlet connection - Shut off valve