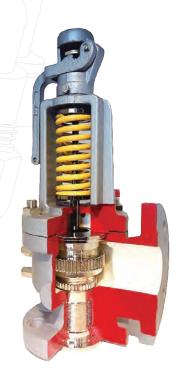

## **UV STAMP**

| Туре               | Conventional & Bellows     |
|--------------------|----------------------------|
| Applicable Code    | ASME Sec.VIII              |
| Size               | 3/4" x 1" ~ 14" x 18"      |
| Orifice            | D(0.1 in2) ~ Y(76.078 in2) |
| Set Pressure Range | 15 ~ 6000 psig             |
| Allowable Leakage  | API Standard 527           |