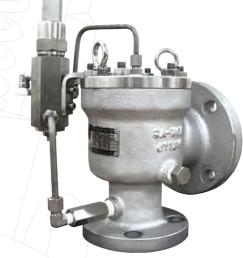

## PILOT Applicable Code ASME Sec.VIII x 2" ~ 20" x 24" (0.15 in2) ~ B2(227 in2) Set Pressure Range 15 ~ 10,000 psig

API Standard 527

**UV STAMP** 