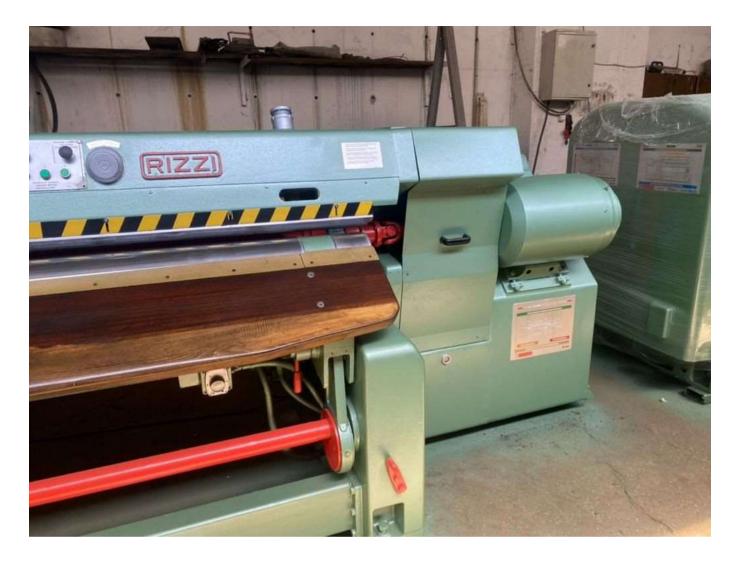

## Rizzi SHAVING MACHINE TECHNICAL SPECIFICATIONS MACHINE DESCRIPTION:

A shaver is used to bring the leather, which comes in natural size up to the chrome treatment, to the desired thickness evenly after the chrome treatment. The shaved skin becomes more draped and softer than before. This machine is mainly used for all kinds of wet-blue shaving treatment, especially bovine blue wet leather (wet-blue) for the whole part, after shaving, provide skin thickness to achieve regulated thickness, and the thickness depends on the requirements and thickness of various parts. Eliminates unsuitable defects. By shaving, the distribution of skin thickness is even, and the back side of the skin is clean and flat.

Working Width 1800 mm Number of Cylinder Blades: 14+14- 28 Blades Cylinder RPM: 1450/1500 RPM. Connector motor power: 45 kW

Electric Drives Frequency Rate 50Hz-2840 60Hz-3400

ER DES Numan Beşir ÖLMEZTÜRK