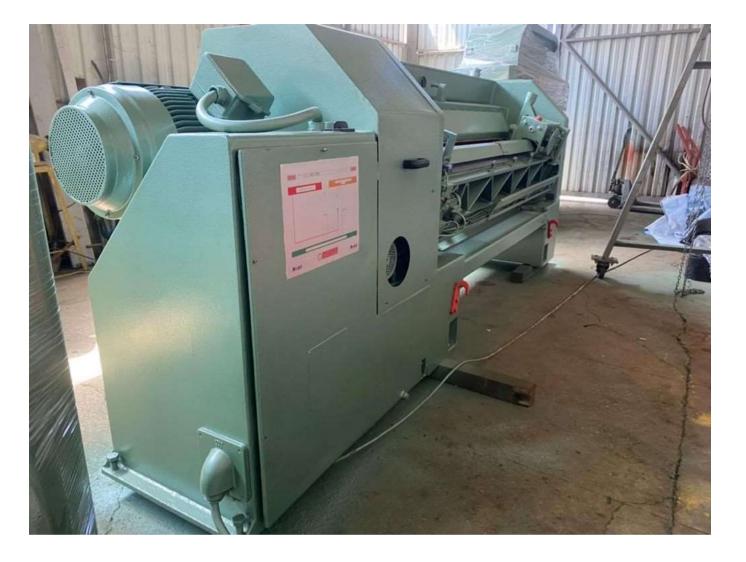

## Rizzi SHAVING MACHINE TECHNICAL SPECIFICATIONS MACHINE DESCRIPTION:

A shaver is used to bring the leather, which comes in natural size up to the chrome treatment, to the desired thickness evenly after the chrome treatment. The shaved skin becomes more draped and softer than before. This machine is mainly used for all kinds of wet-blue shaving treatment, especially bovine blue wet leather (wet-blue) for the whole part, after shaving, provide skin thickness to achieve regulated thickness, and the thickness depends on the requirements and thickness of various parts. Eliminates unsuitable defects. By shaving, the distribution of skin thickness is even, and the back side of the skin is clean and flat.

Working Width 1800 mm Number of Cylinder Blades: 14+14- 28 Blades Cylinder RPM: 1450/1500 RPM. Connector motor power: 45 kW

Electric Drives Frequency Rate 50Hz-2840 60Hz-3400

ER DES Numan Beşir ÖLMEZTÜRK