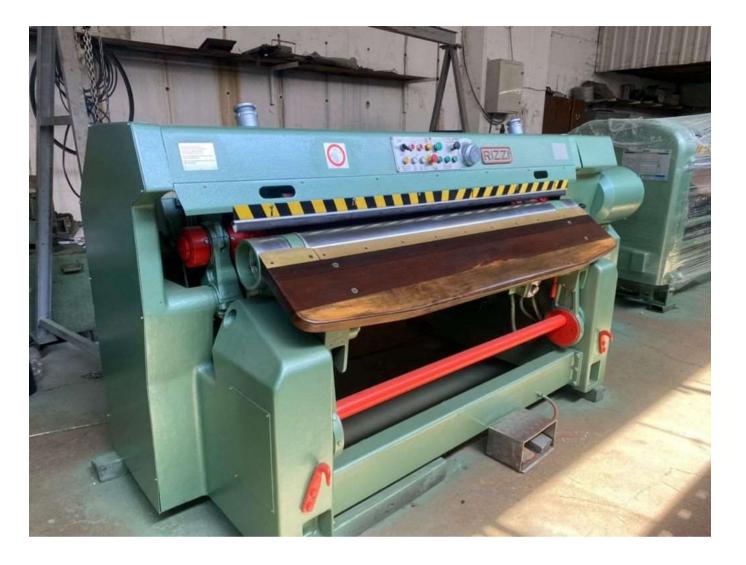

## Rizzi SHAVING MACHINE TECHNICAL SPECIFICATIONS MACHINE DESCRIPTION:

A shaver is used to bring the leather, which comes in natural size up to the chrome treatment, to the desired thickness evenly after the chrome treatment. The shaved skin becomes more draped and softer than before. This machine is mainly used for all kinds of wet-blue shaving treatment, especially bovine blue wet leather (wet-blue) for the whole part, after shaving, provide skin thickness to achieve regulated thickness, and the thickness depends on the requirements and thickness of various parts. Eliminates unsuitable defects. By shaving, the distribution of skin thickness is even, and the back side of the skin is clean and flat.

Working Width 1800 mm Number of Cylinder Blades: 14+14- 28 Blades Cylinder RPM: 1450/1500 RPM. Connector motor power: 45 kW

Electric Drives Frequency Rate 50Hz-2840 60Hz-3400

ER DES Numan Beşir ÖLMEZTÜRK