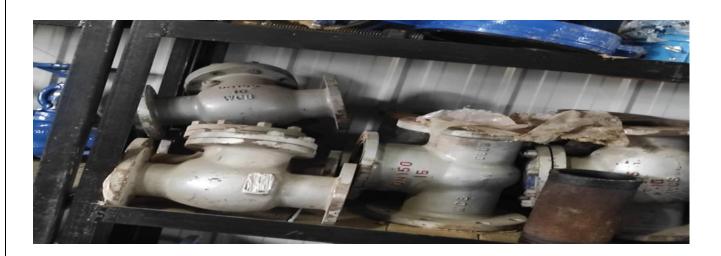

## check valves

Check valve is a valve that is used to prevent backflow in the piping system. The pressure of the liquid passing through the pipe opens the valve, while any reverse flow closes the valve.

The check valve helps your water system maintain pressure when the pump is turned off and also prevents back rotation, upward drift and water hammering.

ADD:RM.16B1,HANWEI PLAZA, NO.7 GUANGHUA ROAD CHAOYANG DISTRICT, BEIJING CHINA