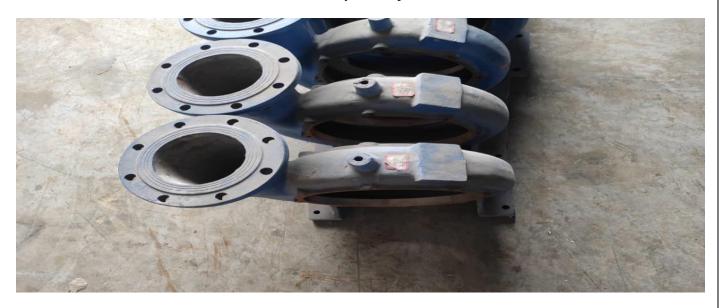

## check valves

Check valve is a valve that is used to prevent backflow in the piping system. The pressure of the liquid passing through the pipe opens the valve, while any reverse flow closes the valve.

The check valve helps your water system maintain pressure when the pump is turned off and also prevents back rotation, upward drift and water hammering.

ADD:RM.16B1,HANWEI PLAZA, NO.7 GUANGHUA ROAD CHAOYANG DISTRICT, BEIJING CHINA