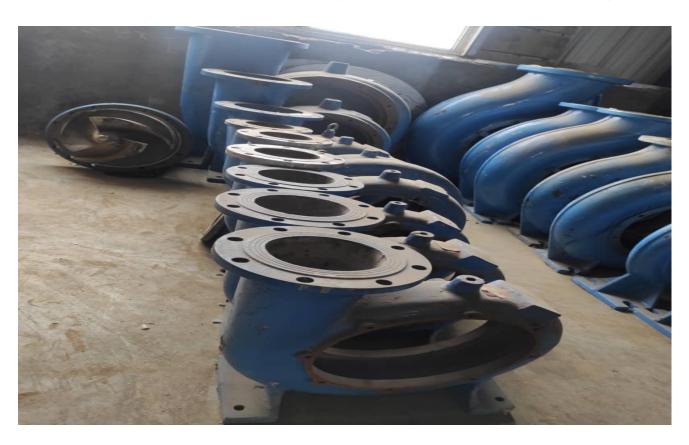

## check valves

Check valve is a valve that is used to prevent backflow in the piping system. The pressure of the liquid passing through the pipe opens the valve, while any reverse flow closes the valve.

The check valve helps your water system maintain pressure when the pump is turned off and also prevents back rotation, upward drift and water hammering.

ADD:RM.16B1,HANWEI PLAZA, NO.7 GUANGHUA ROAD CHAOYANG DISTRICT, BEIJING CHINA