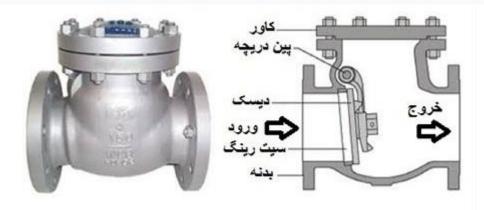

## check valves

Check valve is a valve that is used to prevent backflow in the piping system. The pressure of the liquid passing through the pipe opens the valve, while any reverse flow closes the valve.

The check valve helps your water system maintain pressure when the pump is turned off and also prevents back rotation, upward drift and water hammering.

ADD:RM.16B1,HANWEI PLAZA, NO.7 GUANGHUA ROAD CHAOYANG DISTRICT, BEIJING CHINA