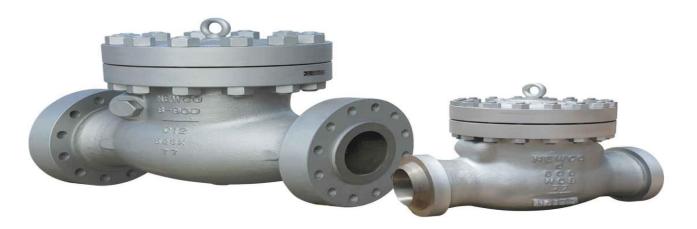

## check valves

Check valve is a valve that is used to prevent backflow in the piping system. The pressure of the liquid passing through the pipe opens the valve, while any reverse flow closes the valve.

The check valve helps your water system maintain pressure when the pump is turned off and also prevents back rotation, upward drift and water hammering.

ADD:RM.16B1,HANWEI PLAZA, NO.7 GUANGHUA ROAD CHAOYANG DISTRICT, BEIJING CHINA