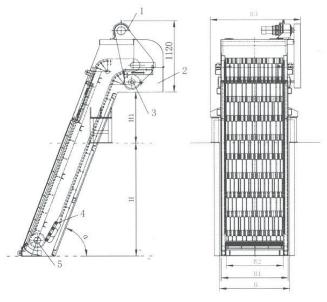

# Pump body

scraper

Tooth rake grill

- 井宽(最大): 700mm
  井深(最大): 2.5m
  格栅间隙可选: 3, 5, 10, 15, 20mm
  安装角度: 45°, 50°, 60°
  肯耙式设计: 最大限度防止垃圾堵塞传动链
  浮动栅条设计: 不会发生耙齿与栅条卡死的情况
  防反转装置
- ■防反转装置
- ■全不锈钢SS304设计 ■最大处理量可达500m³/h

- Channel Width(Max): 700mm
- Channel Depth(Max): 2.5m
- Filtering gap: 3, 5, 10, 15, 20mm Inclination referred to vertical: 45°, 50°, 60°
- Back rake design, against clogging of driving chain
   Floating bar design against jamming between rake and bar
   The standard construction is in stainless steel 304
- Capacity of one unit is up to 500m³/h

- 1、驱动系统
- 2、机架
- 3、清洗机构
- 4、耙齿链
- 5、导向机构
- 1, drive unit
- 2, frame
- 3, washing system
- 4 teeth belt
- 5, guide unit