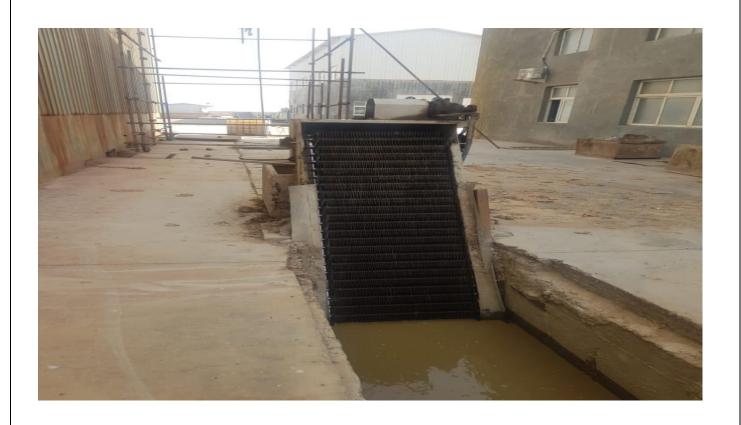

# Pump body

scraper

Tooth rake grill

- 井宽(最大): 700mm
  井深(最大): 2.5m
  格栅间隙可选: 3, 5, 10, 15, 20mm
  安装角度: 45°, 50°, 60°
  肯耙式设计: 最大限度防止垃圾堵塞传动链
  浮动栅条设计: 不会发生耙齿与栅条卡死的情况
  防反转装置
- ■防反转装置
- ■全不锈钢SS304设计 ■最大处理量可达500m³/h

- Channel Width(Max): 700mm
- Channel Depth(Max): 2.5m
- Filtering gap: 3, 5, 10, 15, 20mm Inclination referred to vertical: 45°, 50°, 60°
- Back rake design, against clogging of driving chain
   Floating bar design against jamming between rake and bar
   The standard construction is in stainless steel 304
- Capacity of one unit is up to 500m³/h

- 1、驱动系统
- 2、机架
- 3、清洗机构
- 4、耙齿链
- 5、导向机构
- 1, drive unit
- 2, frame
- 3, washing system
- 4 teeth belt
- 5, guide unit