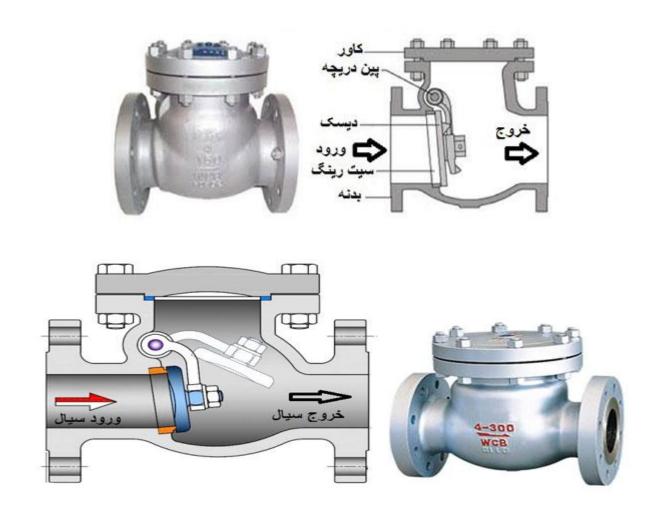

## check valves

Check valve is a valve that is used to prevent backflow in the piping system. The pressure of the liquid passing through the pipe opens the valve, while any reverse flow closes the valve.

The check valve helps your water system maintain pressure when the pump is turned off and also prevents back rotation, upward drift and water hammering.

ADD:RM.16B1,HANWEI PLAZA, NO.7 GUANGHUA ROAD CHAOYANG DISTRICT, BEIJING CHINA