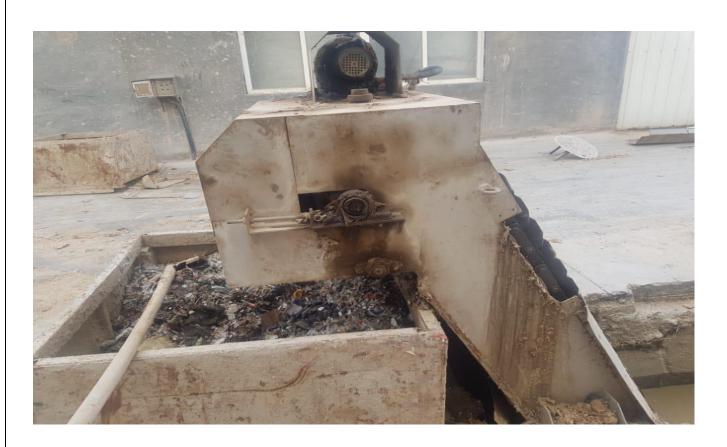

# Pump body

scraper

Tooth rake grill

- 井宽(最大): 700mm
  井深(最大): 2.5m
  格栅间隙可选: 3, 5, 10, 15, 20mm
  安装角度: 45°, 50°, 60°
  肯耙式设计: 最大限度防止垃圾堵塞传动链
  浮动栅条设计: 不会发生耙齿与栅条卡死的情况
  防反转装置
- ■防反转装置
- ■全不锈钢SS304设计 ■最大处理量可达500m³/h

- Channel Width(Max): 700mm
- Channel Depth(Max): 2.5m
- Filtering gap: 3, 5, 10, 15, 20mm Inclination referred to vertical: 45°, 50°, 60°
- Back rake design, against clogging of driving chain
   Floating bar design against jamming between rake and bar
   The standard construction is in stainless steel 304
- Capacity of one unit is up to 500m³/h

- 1、驱动系统
- 2、机架
- 3、清洗机构
- 4、耙齿链
- 5、导向机构
- 1, drive unit
- 2, frame
- 3, washing system
- 4 teeth belt
- 5, guide unit