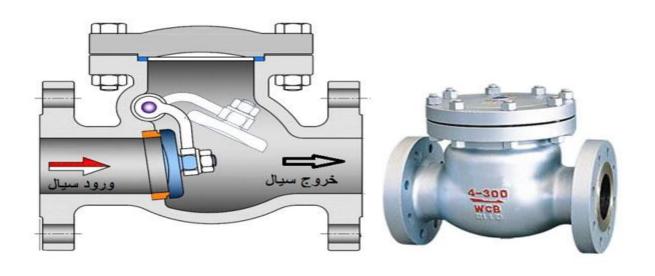

## check valves

Check valve is a valve that is used to prevent backflow in the piping system. The pressure of the liquid passing through the pipe opens the valve, while any reverse flow closes the valve.

The check valve helps your water system maintain pressure when the pump is turned off and also prevents back rotation, upward drift and water hammering.

ADD:RM.16B1,HANWEI PLAZA, NO.7 GUANGHUA ROAD CHAOYANG DISTRICT, BEIJING CHINA