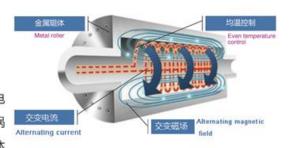

辊体内均匀布置的加热线圈外接电源控制模块,通电 后产生交变磁场,金属辊体在交变磁场作用下产生涡 流,由于金属固有的电阻而发热,从而达到加热辊体 的目的。

Alternating Magnetic flux occurs when an alternating current is provided to an induction coil. This induces an eddy current on the internal surface layer of the roller shell, and the resistance will generate heat under the eddy current . High temperature is achieved from the direct generation of heat by the roller shell itself.