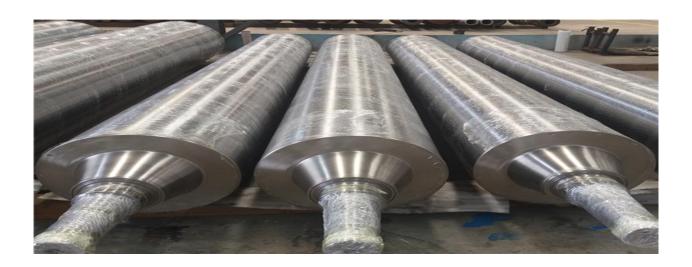

# Paper calender roll (dryer)

Paper calender roll (dryer)n papermaking process, steam or thermal oil are usually used to heat rollers. However,when a high load is required, it will result lower paper strength. LEGION® induction heating roller, with the advantage of uniform temperature, clean and energy saving, can increase the output and improve the quality, as well as solve the problem of high energy consumption and oil leakage. Alternating Magnetic flux occurs when an alternating current is provided to an induction coil. This induces an eddy current on the internal surface layer of the roller shell, and the resistance will generate heat under the eddy current. High temperature is achieved from the direct generation of heat by the roller shell itself.

### 【产品描述】 Product Description

传统造纸工艺中辊筒加热通常使用蒸汽或导热油,当负载高的时候会导致纸张强度降低。联净®电磁感应加热辊因辊筒温度均匀性好、清洁、节能等优点,在提高产量与纸张强度的同时,也能改变工厂高耗能、漏油等问题。

In papermaking process, steam or thermal oil are usually used to heat rollers. However,when a high load is required, it will result lower paper strength. LEGION® induction heating roller, with the advantage of uniform temperature, clean and energy saving, can increase the output and improve the quality, as well as solve the problem of high energy consumption and oil leakage.

### 【规格参数】 Specification

尺寸/Dimension Φ1000~1500mm×L1000~3000mm

温度/Temperature max 300℃ 线速度/Linear Speed max 1000m/min 线压力/Linear Pressure max 400kN/m

表面处理/Surface Treatment 镀硬铬/镜面 Hard-chrome plating / mirror finish