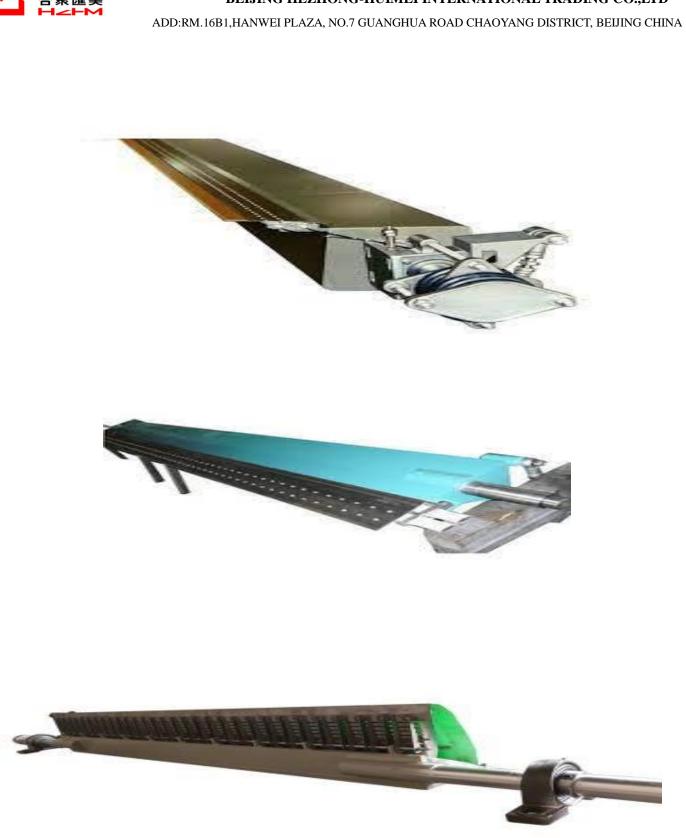

# Paper calender roll (dryer)

Paper calender roll (dryer)n papermaking process, steam or thermal oil are usually used to heat rollers. However,when a high load is required, it will result lower paper strength. LEGION® induction heating roller, with the advantage of uniform temperature, clean and energy saving, can increase the output and improve the quality, as well as solve the problem of high energy consumption and oil leakage. Alternating Magnetic flux occurs when an alternating current is provided to an induction coil. This induces an eddy current on the internal surface layer of the roller shell, and the resistance will generate heat under the eddy current. High temperature is achieved from the direct generation of heat by the roller shell itself.

### 【产品描述】 Product Description

传统造纸工艺中辊筒加热通常使用蒸汽或导热油,当负载高的时候会导致纸张强度降低。联净®电磁感应加热辊因辊筒温度均匀性好、清洁、节能等优点,在提高产量与纸张强度的同时,也能改变工厂高耗能、漏油等问题。

In papermaking process, steam or thermal oil are usually used to heat rollers. However,when a high load is required, it will result lower paper strength. LEGION® induction heating roller, with the advantage of uniform temperature, clean and energy saving, can increase the output and improve the quality, as well as solve the problem of high energy consumption and oil leakage.

独特的能量密度分布技术,让辊筒实现高效加热的同 时,表面温度均匀性可保持在±0.5℃以内。

Special energy distribution technology is employed in LEGION® induction heating roller, which ensures uniform surface temperature with a deviation of±0.5℃.

辊体内均匀布置的加热线圈外接电源控制模块,通电 后产生交变磁场,金属辊体在交变磁场作用下产生涡 流,由于金属固有的电阻而发热,从而达到加热辊体 的目的。

Alternating Magnetic flux occurs when an alternating current is provided to an induction coil. This induces an eddy current on the internal surface layer of the roller shell, and the resistance will generate heat under the eddy current . High temperature is achieved from the direct generation of heat by the roller shell itself.

### 【应用领域】 Main Applications

各类生活用纸Household paper文化用纸Cultural paper特种纸Specialty paper

ADD:RM.16B1,HANWEI PLAZA, NO.7 GUANGHUA ROAD CHAOYANG DISTRICT, BEIJING CHINA

温度传感器 Temperature Sensor

感应线圈 Induction coil