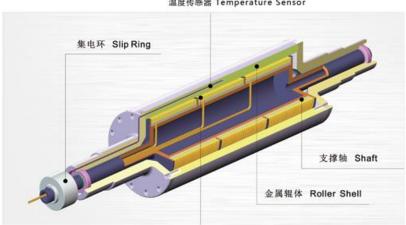

### 【应用领域】 Main Applications

各类生活用纸Household paper文化用纸Cultural paper特种纸Specialty paper

ADD:RM.16B1,HANWEI PLAZA, NO.7 GUANGHUA ROAD CHAOYANG DISTRICT, BEIJING CHINA

温度传感器 Temperature Sensor

感应线圈 Induction coil

独特的能量密度分布技术,让辊筒实现高效加热的同 时,表面温度均匀性可保持在±0.5℃以内。

Special energy distribution technology is employed in LEGION® induction heating roller, which ensures uniform surface temperature with a deviation of±0.5℃.

辊体内均匀布置的加热线圈外接电源控制模块,通电 后产生交变磁场,金属辊体在交变磁场作用下产生涡 流,由于金属固有的电阻而发热,从而达到加热辊体 的目的。

Alternating Magnetic flux occurs when an alternating current is provided to an induction coil. This induces an eddy current on the internal surface layer of the roller shell, and the resistance will generate heat under the eddy current . High temperature is achieved from the direct generation of heat by the roller shell itself.