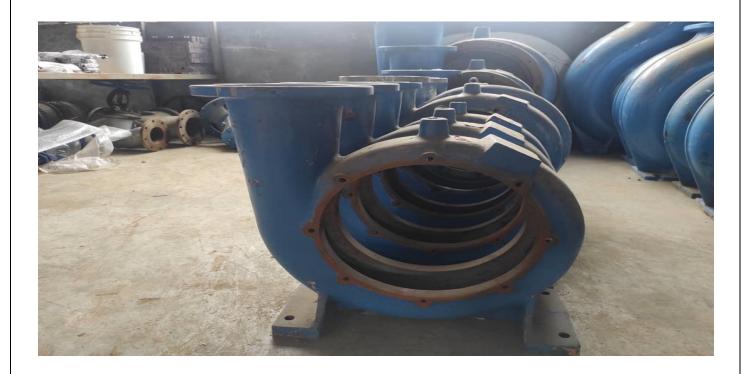

## check valves

Check valve is a valve that is used to prevent backflow in the piping system. The pressure of the liquid passing through the pipe opens the valve, while any reverse flow closes the valve.

The check valve helps your water system maintain pressure when the pump is turned off and also prevents back rotation, upward drift and water hammering.

ADD:RM.16B1,HANWEI PLAZA, NO.7 GUANGHUA ROAD CHAOYANG DISTRICT, BEIJING CHINA