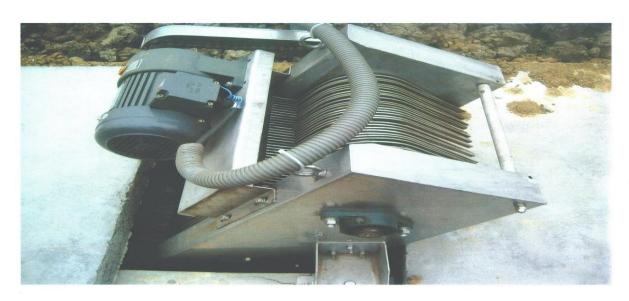

# Pump body

scraper

Tooth rake grill

- 井宽(最大): 700mm
  井深(最大): 2.5m
  格栅间隙可选: 3, 5, 10, 15, 20mm
  安装角度: 45°, 50°, 60°
  肯耙式设计: 最大限度防止垃圾堵塞传动链
  浮动栅条设计: 不会发生耙齿与栅条卡死的情况
  防反转装置
- ■防反转装置
- ■全不锈钢SS304设计 ■最大处理量可达500m³/h

- Channel Width(Max): 700mm
- Channel Depth(Max): 2.5m
- Filtering gap: 3, 5, 10, 15, 20mm Inclination referred to vertical: 45°, 50°, 60°
- Back rake design, against clogging of driving chain
   Floating bar design against jamming between rake and bar
   The standard construction is in stainless steel 304
- Capacity of one unit is up to 500m³/h