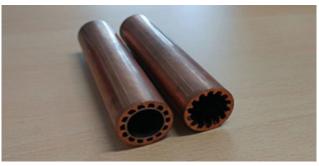

## **05.** Bi-Metal, Nickel Alloy, Titanium Tube

Bi - Metal / Double Wall Tube We produce & supply Bi-Metal and Double Wall tubes.

**Bi - Metal** It is made by physically combining two tubes of different materials. **Double Wall Tube** Double Wall Tube Mainly used for Leak Detectors. It can be crafted from materials such as copper+copper, copper+nickel, or copper alloy.