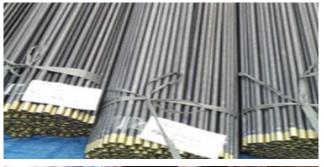

## **05.** Bi-Metal, Nickel Alloy, Titanium Tube

Bi - Metal / Double Wall Tube We produce & supply Bi-Metal and Double Wall tubes.

**Bi - Metal** It is made by physically combining two tubes of different materials. **Double Wall Tube** Double Wall Tube Mainly used for Leak Detectors. It can be crafted from materials such as copper+copper, copper+nickel, or copper alloy.