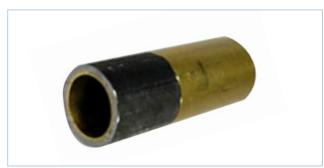

## **05.** Bi-Metal, Nickel Alloy, Titanium Tube

Bi - Metal / Double Wall Tube We produce & supply Bi-Metal and Double Wall tubes.

**Bi - Metal** It is made by physically combining two tubes of different materials. **Double Wall Tube** Double Wall Tube Mainly used for Leak Detectors. It can be crafted from materials such as copper+copper, copper+nickel, or copper alloy.