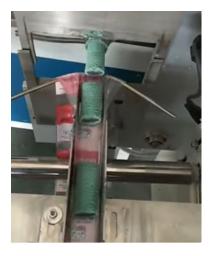

#### A+B PYTTY DUAL MIXED EXTRUDER CUTTING & PACKING MACHINE



#### FULLY AUTOMATIC HIGH SPEED VERY HIGH VISCOSE DOUGH CLAY EXTRUDER MACHINE FONDANT PACKAGING MACHINE

## **PRODUCT APPLICATIONS**

The machine suitable to pack Modeling Clay, High Viscose Epoxy dough ,Plasticine ,Sugar paste,Candy mud ,Child mud, Super light clay,Crystal mud ,Snuff,Energy bar,Tamarind fruit, Fire mud,Slime,Self hardening sculpture modeling clay, Magnetic plasticine ,Terra-cotta plasticine clay and other sofe material product.

| Resin    |  |
|----------|--|
|          |  |
| Hardener |  |





## **PRODUCT ADVANTAGE**

\* Full automatic soft materials production line with extruding and packing functions,

Fast speed for cutting and packing.

\* 2 touch screens (for extruder & packing machine)to make two machine can work separately or together.

- \* Contact parts use food grade SUS304 stainless steel, save and clean.
- \* Reduce manual operation and avoid touching products, no pollution and deformation.
- \* Accurate length cutting, high gram precision.
- \* Machine with stable performance, easy operation.
- \* Independent PID temperature control, good for different packing film sealing.
- \* With auto alarm function, any alarm will show on touch screen.

#### **PRODUCT PARAMETERS**

| Model                    | BS-350XL                    |  |
|--------------------------|--