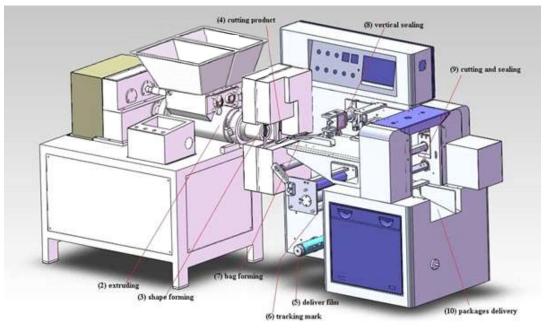

#### A+B PYTTY DUAL MIXED EXTRUDER CUTTING & PACKING MACHINE

#### FULLY AUTOMATIC HIGH SPEED VERY HIGH VISCOSE DOUGH CLAY EXTRUDER MACHINE FONDANT PACKAGING MACHINE

## **PRODUCT ADVANTAGE**

\* Full automatic soft materials production line with extruding and packing functions,

Fast speed for cutting and packing.

\* 2 touch screens (for extruder & packing machine)to make two machine can work separately or together.

- \* Contact parts use food grade SUS304 stainless steel, save and clean.
- \* Reduce manual operation and avoid touching products, no pollution and deformation.
- \* Accurate length cutting, high gram precision.
- \* Machine with stable performance, easy operation.
- \* Independent PID temperature control, good for different packing film sealing.
- \* With auto alarm function, any alarm will show on touch screen.

#### **PRODUCT PARAMETERS**

| Model                    | BS-350XL                    |  |
|--------------------------|-----------------------------|--|
| Package cut length       | 65-200mm                    |  |
| Product width            | max.165mm                   |  |
| Product height           | max.60mm                    |  |
| Film thickness           | 40-80µm                     |  |
| Packaging material width | max.350mm                   |  |
| Film weight              | max. 25KG                   |  |
| Packing material         | OPP/CPP, OPP/CE,PET/PE etc. |  |
| power supply             | 380V,50HZ                   |  |
| Power usage              | 5.5kw-7kw                   |  |
| Type of sealing          | Pillow bag                  |  |
| Cutter type              | Rotary cutter               |  |
| Motor configuration      | Dual frequency              |  |
| Machine weight           | 1000kg                      |  |
| Machine dimensions       | L2250XW1000XH1350mm         |  |