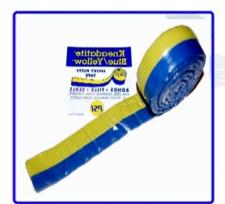

## **PRODUCT APPLICATIONS**

The machine suitable to pack Modeling Clay, High Viscose Epoxy dough ,Plasticine ,Sugar paste,Candy mud ,Child mud, Super light clay,Crystal mud ,Snuff,Energy bar,Tamarind fruit, Fire mud,Slime,Self hardening sculpture modeling clay, Magnetic plasticine ,Terra-cotta plasticine clay and other sofe material product.

# PACKAGE SAMPLES