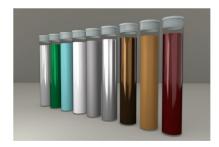

#### A+B PYTTY DUAL MIXED EXTRUDER CUTTING & PACKING MACHINE



#### FULLY AUTOMATIC HIGH SPEED VERY HIGH VISCOSE DOUGH CLAY EXTRUDER MACHINE FONDANT PACKAGING MACHINE

## **PRODUCT APPLICATIONS**

The machine suitable to pack Modeling Clay, High Viscose Epoxy dough ,Plasticine ,Sugar paste,Candy mud ,Child mud, Super light clay,Crystal mud ,Snuff,Energy bar,Tamarind fruit, Fire mud,Slime,Self hardening sculpture modeling clay, Magnetic plasticine ,Terra-cotta plasticine clay and other sofe material product.

| Resin    |  |
|----------|--|
|          |  |
| Hardener |  |





## **PRODUCT ADVANTAGE**

\* Full automatic soft materials production line with extruding and packing functions,

Fast speed for cutting and packing.

\* 2 touch screens (for extruder & packing machine)to make two machine can work separately or together.

- \* Contact parts use food grade SUS304 stainless steel, save and clean.
- \* Reduce manual operation and avoid touching products, no pollution and deformation.
- \* Accurate length cutting, high gram precision.
- \* Machine with stable performance, easy operation.
- \* Independent PID temperature control, good for different packing film sealing.
- \* With auto alarm function, any alarm will show on touch screen.

#### **PRODUCT PARAMETERS**

| Model                    | BS-350XL                    |  |
|--------------------------|----