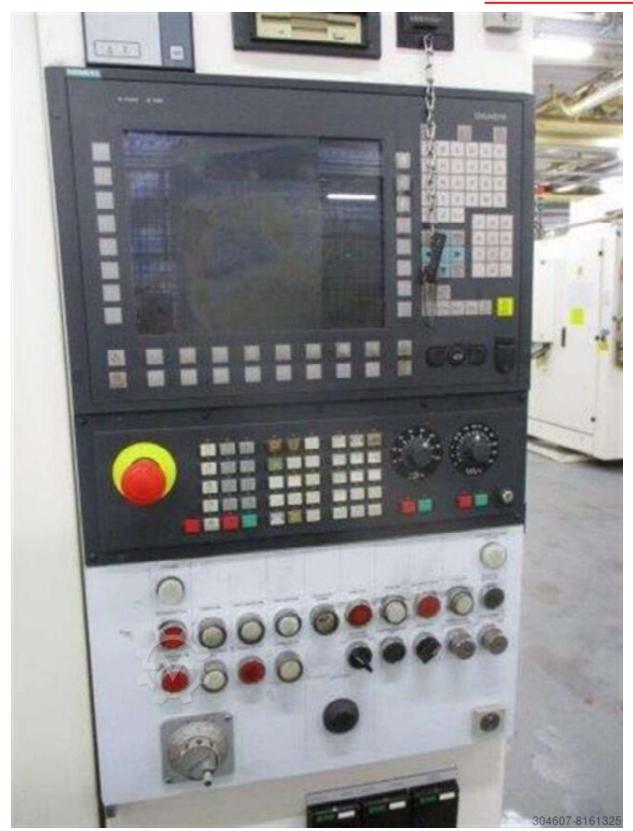

## **TECHNICAL DETAILS**

Workpiece diameter: 63.5 mm Distance between centers: 350 mm

Machine weight: approx. 7 t

Working area:

**Length of the clamping surface:** 1,550 mm

Number of T-slots: 2

Width of the T-slots: 18 mm Spacing of the T-slots: 180 mm Center height (tailstocks): 350 mm

Swivel range of the fine wheel head (U-axis): +30/-30 degrees center distance - tailstock/fine wheel: 120/225 min/max. mm

**Input resolution (all NC axes):** 0.001 mm/degree

Infeed carriage:

range of motion (Z-axis travel): 105 mm

**Input resolution:** 0.001 mm

Tool:

Outside diameter (min./max.): 225/275 mm

**Bore diameter:** 160 mm

Width: 60 mm

Workpiece:

Outside diameter (min./max.): 40 -150 mm

Module (min./max.): 1.25 - 4.0 mm