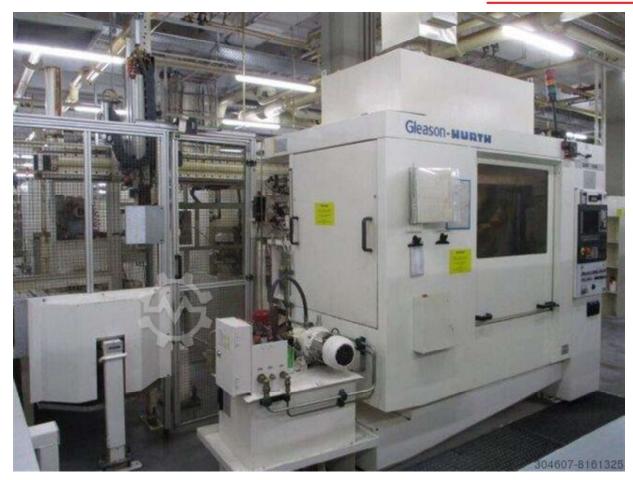

## **TECHNICAL DETAILS**

Workpiece diameter: 63.5 mm Distance between centers: 350 mm

Machine weight: approx. 7 t

Working area:

**Length of the clamping surface:** 1,550 mm

Number of T-slots: 2

Width of the T-slots: 18 mm Spacing of the T-slots: 180 mm Center height (tailstocks): 350 mm