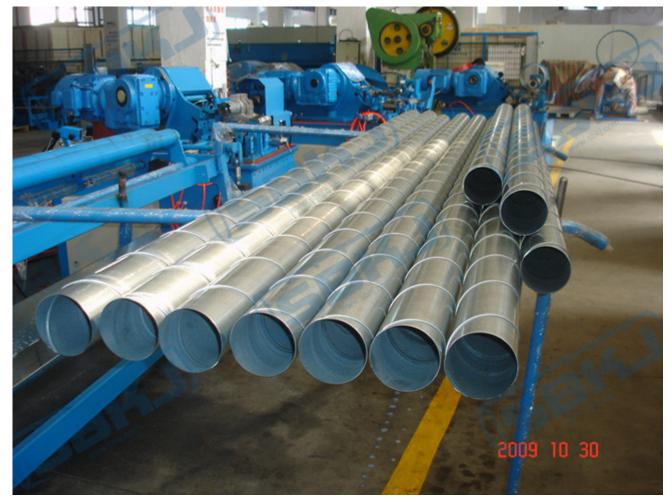

**Products** 

Spiral Tubeformer SBTF-1602

The design and options fulfill the needs in HVAC to produce in mild steel, galvanized steel, stainless steel or aluminum The corrugation unit allows a reduction in material costs and makes the bigger diameter tubes more rigid.