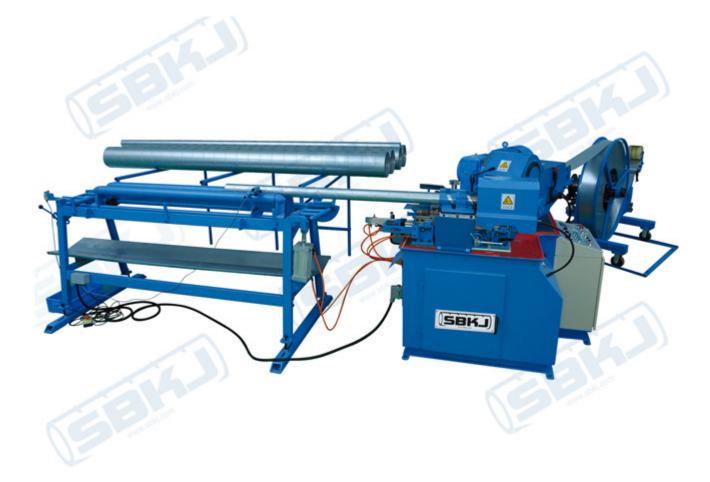

**Products** 

Spiral Tubeformer SBTF-1602

#### Description

The module technique gives the customer the possibility to choose between a number of options, allowing him to create a machine a number of options, allowing him to create a machine for his specific needs. The frequency controlled main drive ensures a smooth acceleration and an almost noiseless operation. The outstanding patented flying slitter cuts the tubes to lengthwithout noise or hot sparks as known from the saws and provides smooth tube ends without deburring.

The design and options fulfill the needs in HVAC to produce in mild steel, galvanized steel, stainless steel or aluminum The corrugation unit allows a reduction in material costs and makes the bigger diameter tubes more rigid.