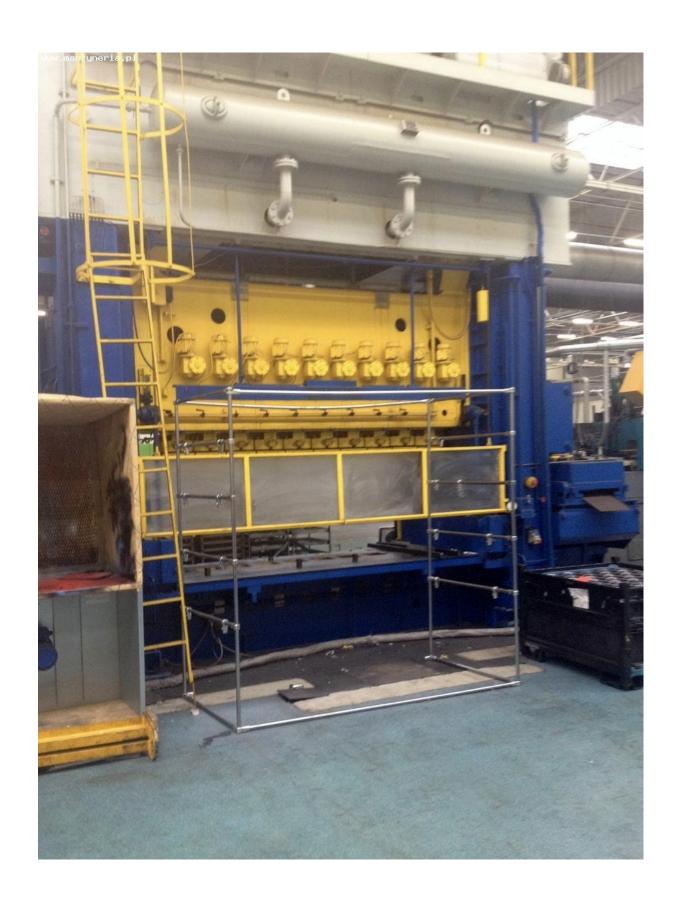

ERFURT PTRZSST 210 mechanical transfer press made in Germany

maximum pressing force: 210 tons number of jumps: 20-40 min-1

maximum stroke of the upper table: 400 mm possibility to adjust the tool holders: 63 mm

working capacity per stroke: 40 kNm

pulling depth: 125 mm

ejector force: 50 tons,ejector stroke: 80 mm,ejector adjustment: 63 mm

range controlled by the ejector: 63 mm distance between columns: 3500 mm distance between tool centers: 280

number of positions: 10

dimensions of the press: 6.6 x 2 m