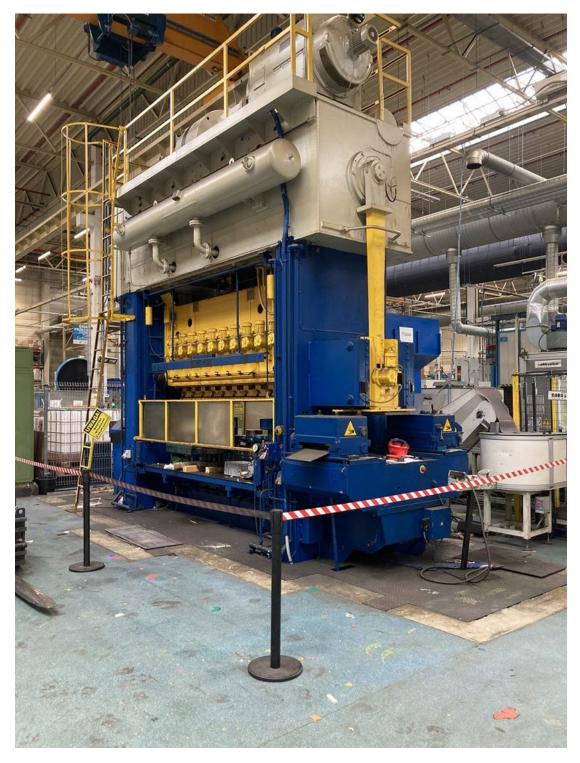

ERFURT PTRZSST 210 mechanical transfer press made in Germany

maximum pressing force: 210 tons number of jumps: 20-40 min-1

maximum stroke of the upper table: 400 mm possibility to adjust the tool holders: 63 mm

working capacity per stroke: 40 kNm

pulling depth: 125 mm

ejector force: 50 tons,ejector stroke: 80 mm,ejector adjustment: 63 mm

range controlled by the ejector: 63 mm distance between columns: 3500 mm distance between tool centers: 280

number of positions: 10

dimensions of the press: 6.6 x 2 m