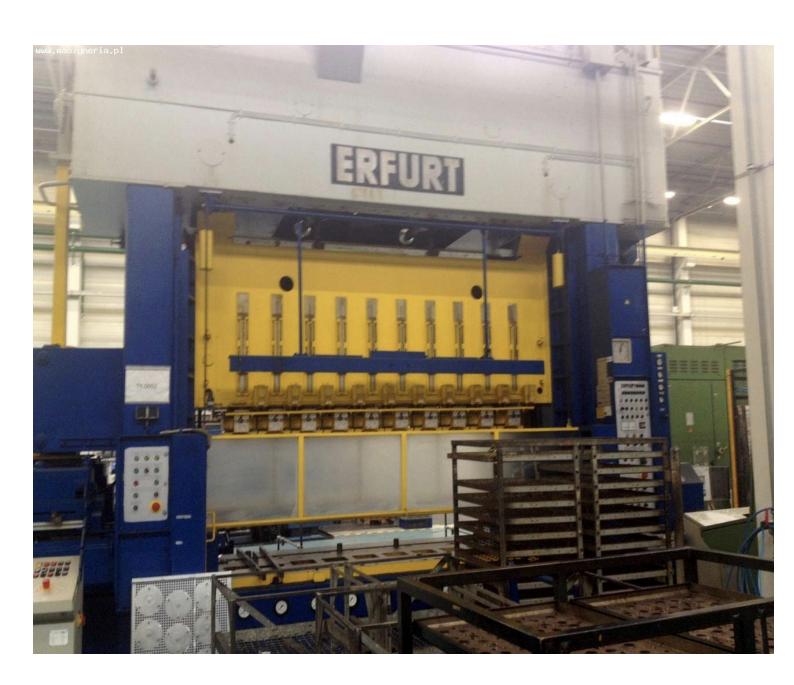

ERFURT PTRZSST 210 mechanical transfer press made in Germany

maximum pressing force: 210 tons number of jumps: 20-40 min-1

maximum stroke of the upper table: 400 mm possibility to adjust the tool holders: 63 mm

working capacity per stroke: 40 kNm

pulling depth: 125 mm

ejector force: 50 tons,ejector stroke: 80 mm,ejector adjustment: 63 mm

range controlled by the ejector: 63 mm distance between columns: 3500 mm distance between tool centers: 280

number of positions: 10

dimensions of the press: 6.6 x 2 m