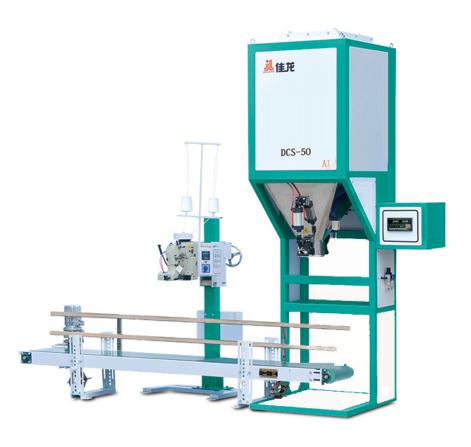

## **DESCRIPTION OF MACHINE**

- ✓ Single weighing hopper
- ☑ Include Packing Scale Body, Sewing Machine and 2.2m Screw Type Lifting Conveyor
- Auto Weighing, Sewing and thread cutting, Three stage cylinder, A single cylinder can achieve four-station moves which compact structure, fast response and low failure rate
- ✓ High-precision controller, Automatic error correction,
- ✓ Auto alarm for over and under tolerance, fault auto diagnosis
- ☑ One key recovery function ,press the reset key back to the default parameters
- ☑ Super filter function of anti-vibration, anti-interference, ensure weighing process stable and accurate
- ✓ Reserve RS232/485 interface

| Model                    | DCS-50-A1                    |
|--------------------------|------------------------------|
| Weighing range (kg)      | 5~50                         |
| Speed (bag/h)            | 300-400                      |
| Scale interval (g)       | 10                           |
| Accuracy grade           | X (0.2)                      |
| Sewing machine type      | Single needle/ Double thread |
| Power supply/consumption | 4N-AC 380V 50Hz 1KW          |
| Air supply/ consumption  | 0.4~0.6MPa 1m³/h             |
| Install height (mm)      | 2600                         |

# DCS-50-A1

**GRANULE PACKING MACHINE** 