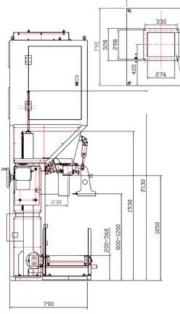

600                         |





# DCS-50-A1

**GRANULE PACKING MACHINE** 



## **FEATURES**



Load cell

Adopted famous brand load cell



## Three stage cylinder technology

Single cylinder can achieves four-station moves



#### **Matured product**

The machine have been sale for many years, and by a long period optimize and improve, now is very stable and high performance



## Save and long using life

The parts in touch with the raw materials are made of stainless steel



#### Small detail save more cost

Adjustable Thread length



#### Easy operate

Adjustable Sewing machine head height

## **APPLICATIONS**

Suitable for particle materials' weighing, packaging, sewing and conveying rice, beans, seeds, sugar, and other granule material.

# **INSTALL SIZE** (To be confirmed)





#### WARRANTY

One year machine warranty and lifetime provide paid maintenance.

#### MAIN CONFIGURATION

| Item                   | Brand        |
|------------------------|--------------|
| Weighing controller    | CN/Woyan     |
| Switching power supply | TW/Meanwell  |
| Button, Knob           | FR/Schneider |
| Load cell              | ZIMIC        |
| Pneumatic elements     | TW/Airtag    |
| Air cylinder           | TW/Airtag    |
| Solenoid valve         | TW/Airtag    |

## **OPTIONAL ACCESSORIES**

- ▼ Touch screen weighing controller
- ✓ Heat Sealer HF-500
- ✓ SFJ-2200GM (Hand wheel lifting conveyor)
- ✓ Date Coding
- ☑ Small printer machine