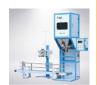

## **DESCRIPTION OF MACHINE**

- ✓ Single weighing hopper
- ☑ Include Packing Scale Body, Sewing Machine and 2.2m Screw Type Lifting Conveyor
- Auto Weighing, Sewing and thread cutting, Three stage cylinder, A single cylinder can achieve four-station moves which compact structure, fast response and low failure rate
- ✓ High-precision controller, Automatic error correction,
- ✓ Auto alarm for over and under tolerance, fault auto diagnosis
- ☑ One key recovery function ,press the reset key back to the default parameters
- ☑ Super filter function of anti-vibration, anti-interference, ensure weighing process stable and accurate
- ✓ Reserve RS232/485 interface

# DCS-50-A1

**GRANULE PACKING MACHINE** 