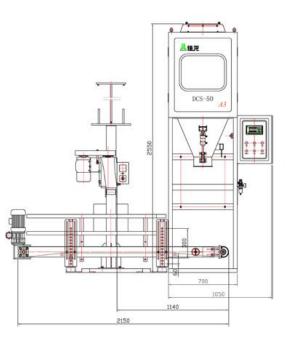

2600                         |





# DCS-50-A1

**GRANULE PACKING MACHINE** 



## **FEATURES**



Load cell

Adopted famous brand load cell



## Three stage cylinder technology

Single cylinder can achieves four-station moves



#### **Matured product**

The machine have been sale for many years, and by a long period optimize and improve, now is very stable and high performance



## Save and long using life

The parts in touch with the raw materials are made of stainless steel



#### Small detail save more cost

Adjustable Thread length



#### Easy operate

Adjustable Sewing machine head height

## **APPLICATIONS**

Suitable for particle materials' weighing, packaging, sewing and conveying rice, beans, seeds, sugar, and other granule material.

# **INSTALL SIZE** (To be confirmed)





#### WARRANTY

One year machine warranty and lifetime provide paid maintenance.

#### MAIN CONFIGURATION

| Item                   | Brand        |
|------------------------|--------------|
| Weighing controller    | CN/Woyan     |
| Switching power supply | TW/Meanwell  |
| Button, Knob           | FR/Schneider |
| Load cell              | ZIMIC        |
| Pneumatic elements     | TW/Airtag    |
| Air cylinder           | TW/Airtag    |
| Solenoid valve         | TW/Airtag    |

## **OPTIONAL ACCESSORIES**

- ▼ Touch screen weighing controller
- ✓ Heat Sealer HF-500
- ✓ SFJ-2200GM (Hand wheel lifting conveyor)
- ✓ Date Coding
- ☑ Small printer machine