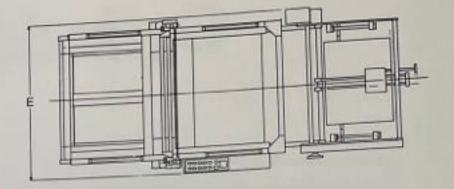

## Technische Daten, Formate und Optionen

|                                          |                      | Control of the Contro |     |                  |                                                                                                                                                                |      |      |                      |                   | -    |  |
|------------------------------------------|----------------------|--------------------------------------------------------------------------------------------------------------------------------------------------------------------------------------------------------------------------------------------------------------------------------------------------------------------------------------------------------------------------------------------------------------------------------------------------------------------------------------------------------------------------------------------------------------------------------------------------------------------------------------------------------------------------------------------------------------------------------------------------------------------------------------------------------------------------------------------------------------------------------------------------------------------------------------------------------------------------------------------------------------------------------------------------------------------------------------------------------------------------------------------------------------------------------------------------------------------------------------------------------------------------------------------------------------------------------------------------------------------------------------------------------------------------------------------------------------------------------------------------------------------------------------------------------------------------------------------------------------------------------------------------------------------------------------------------------------------------------------------------------------------------------------------------------------------------------------------------------------------------------------------------------------------------------------------------------------------------------------------------------------------------------------------------------------------------------------------------------------------------------|-----|------------------|----------------------------------------------------------------------------------------------------------------------------------------------------------------|------|------|----------------------|-------------------|------|--|
| MODELLBEZEICHNUNG                        | SMC 500 x 750        | SMC 740 x 1020                                                                                                                                                                                                                                                                                                                                                                                                                                                                                                                                                                                                                                                                                                                                                                                                                                                                                                                                                                                                                                                                                                                                                                                                                                                                                                                                                                                                                                                                                                                                                                                                                                                                                                                                                                                                                                                                                                                                                                                                                                                                                                                 | SM  | C 870 x 1270     | FORMAT                                                                                                                                                         | Α    | В    | C                    | D                 | 1590 |  |
| Max Druckformat; mm                      | 500 x 750            | 740 x 1020                                                                                                                                                                                                                                                                                                                                                                                                                                                                                                                                                                                                                                                                                                                                                                                                                                                                                                                                                                                                                                                                                                                                                                                                                                                                                                                                                                                                                                                                                                                                                                                                                                                                                                                                                                                                                                                                                                                                                                                                                                                                                                                     |     | x 1270           | 740 x 1020 26                                                                                                                                                  | 2155 | 1110 | 1100<br>1100<br>1240 | 850<br>850<br>900 | 1940 |  |
| Max Bogenformat; mm                      | 520 x 750            | 760 x 1020                                                                                                                                                                                                                                                                                                                                                                                                                                                                                                                                                                                                                                                                                                                                                                                                                                                                                                                                                                                                                                                                                                                                                                                                                                                                                                                                                                                                                                                                                                                                                                                                                                                                                                                                                                                                                                                                                                                                                                                                                                                                                                                     |     | x 1270           |                                                                                                                                                                | 2690 | 1350 |                      |                   |      |  |
| Min Bogenformat; mm                      | 300 x 350            | 400 x 500                                                                                                                                                                                                                                                                                                                                                                                                                                                                                                                                                                                                                                                                                                                                                                                                                                                                                                                                                                                                                                                                                                                                                                                                                                                                                                                                                                                                                                                                                                                                                                                                                                                                                                                                                                                                                                                                                                                                                                                                                                                                                                                      | 400 | x 500            | 870 x 1270                                                                                                                                                     | 2960 | 1600 |                      |                   |      |  |
| Max Rahmenformat; mm                     | 880 x 950            | 1150 x 1300                                                                                                                                                                                                                                                                                                                                                                                                                                                                                                                                                                                                                                                                                                                                                                                                                                                                                                                                                                                                                                                                                                                                                                                                                                                                                                                                                                                                                                                                                                                                                                                                                                                                                                                                                                                                                                                                                                                                                                                                                                                                                                                    | 136 | 0 x 1580         | OPTIONEN OP-90 Antistatik-System mit ionisierter Luft: 1 Netzgerät SH3 2 Blasluftköpfe 1 Entlade-Elektrodenstab                                                |      |      |                      |                   |      |  |
| Max stärke, Karton; mm                   | 1                    | 1                                                                                                                                                                                                                                                                                                                                                                                                                                                                                                                                                                                                                                                                                                                                                                                                                                                                                                                                                                                                                                                                                                                                                                                                                                                                                                                                                                                                                                                                                                                                                                                                                                                                                                                                                                                                                                                                                                                                                                                                                                                                                                                              | 1   |                  |                                                                                                                                                                |      |      |                      |                   |      |  |
| Maschinengewicht<br>inkl. Anleger; kg    | 1940                 | 2260                                                                                                                                                                                                                                                                                                                                                                                                                                                                                                                                                                                                                                                                                                                                                                                                                                                                                                                                                                                                                                                                                                                                                                                                                                                                                                                                                                                                                                                                                                                                                                                                                                                                                                                                                                                                                                                                                                                                                                                                                                                                                                                           | 268 | 0                |                                                                                                                                                                |      |      |                      |                   |      |  |
| Greiferrand; mm                          | 6                    | 6                                                                                                                                                                                                                                                                                                                                                                                                                                                                                                                                                                                                                                                                                                                                                                                                                                                                                                                                                                                                                                                                                                                                                                                                                                                                                                                                                                                                                                                                                                                                                                                                                                                                                                                                                                                                                                                                                                                                                                                                                                                                                                                              | 6   |                  |                                                                                                                                                                |      |      |                      |                   |      |  |
| Rakelwinkeleinstellung                   | 65-80°               | 65-80°                                                                                                                                                                                                                                                                                                                                                                                                                                                                                                                                                                                                                                                                                                                                                                                                                                                                                                                                                                                                                                                                                                                                                                                                                                                                                                                                                                                                                                                                                                                                                                                                                                                                                                                                                                                                                                                                                                                                                                                                                                                                                                                         | 65  | 80°              | OP-91 Schiebemarke links oder rechts OP-92 Detektor für unparallele Bogenführung OP-93 Keramischer Bogen-Detektor für dünne Druckfollen bis zu 0.075 mm Stärke |      |      |                      |                   |      |  |
| Rakel-Höheneinstellung; mm               | 45                   | 45                                                                                                                                                                                                                                                                                                                                                                                                                                                                                                                                                                                                                                                                                                                                                                                                                                                                                                                                                                                                                                                                                                                                                                                                                                                                                                                                                                                                                                                                                                                                                                                                                                                                                                                                                                                                                                                                                                                                                                                                                                                                                                                             | 45  |                  |                                                                                                                                                                |      |      |                      |                   |      |  |
| Vorrakel-Höheneinstellung; mm            | 45                   | 45                                                                                                                                                                                                                                                                                                                                                                                                                                                                                                                                                                                                                                                                                                                                                                                                                                                                                                                                                                                                                                                                                                                                                                                                                                                                                                                                                                                                                                                                                                                                                                                                                                                                                                                                                                                                                                                                                                                                                                                                                                                                                                                             | 45  |                  |                                                                                                                                                                |      |      |                      |                   |      |  |
| Passer-Feinjustierung des<br>Rahmens; mm | ±15                  | ±15                                                                                                                                                                                                                                                                                                                                                                                                                                                                                                                                                                                                                                                                                                                                                                                                                                                                                                                                                                                                                                                                                                                                                                                                                                                                                                                                                                                                                                                                                                                                                                                                                                                                                                                                                                                                                                                                                                                                                                                                                                                                                                                            | ±15 |                  |                                                                                                                                                                |      |      |                      |                   |      |  |
| Max Maschinentakt                        | 3600                 | 3000                                                                                                                                                                                                                                                                                                                                                                                                                                                                                                                                                                                                                                                                                                                                                                                                                                                                                                                                                                                                                                                                                                                                                                                                                                                                                                                                                                                                                                                                                                                                                                                                                                                                                                                                                                                                                                                                                                                                                                                                                                                                                                                           | 200 |                  | OP-94 Absprung-Einstellung                                                                                                                                     |      |      |                      |                   |      |  |
| El. Anschluß* 380V<br>220V               | 6 kW 20A<br>6 kW 30A | 7.5 kW 20A<br>7.5 kW 30A                                                                                                                                                                                                                                                                                                                                                                                                                                                                                                                                                                                                                                                                                                                                                                                                                                                                                                                                                                                                                                                                                                                                                                                                                                                                                                                                                                                                                                                                                                                                                                                                                                                                                                                                                                                                                                                                                                                                                                                                                                                                                                       |     | kW 30A<br>kW 50A |                                                                                                                                                                |      |      |                      |                   |      |  |