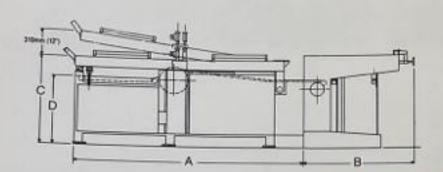

## Technische Daten, Formate und Optionen

|                                          |                      | Control of the Contro |     |                  |                                                                                                                                                                |      |      |                      |                   | -    |  |
|------------------------------------------|----------------------|--------------------------------------------------------------------------------------------------------------------------------------------------------------------------------------------------------------------------------------------------------------------------------------------------------------------------------------------------------------------------------------------------------------------------------------------------------------------------------------------------------------------------------------------------------------------------------------------------------------------------------------------------------------------------------------------------------------------------------------------------------------------------------------------------------------------------------------------------------------------------------------------------------------------------------------------------------------------------------------------------------------------------------------------------------------------------------------------------------------------------------------------------------------------------------------------------------------------------------------------------------------------------------------------------------------------------------------------------------------------------------------------------------------------------------------------------------------------------------------------------------------------------------------------------------------------------------------------------------------------------------------------------------------------------------------------------------------------------------------------------------------------------------------------------------------------------------------------------------------------------------------------------------------------------------------------------------------------------------------------------------------------------------------------------------------------------------------------------------------------------------|-----|------------------|----------------------------------------------------------------------------------------------------------------------------------------------------------------|------|------|----------------------|-------------------|------|--|
| MODELLBEZEICHNUNG                        | SMC 500 x 750        | SMC 740 x 1020                                                                                                                                                                                                                                                                                                                                                                                                                                                                                                                                                                                                                                                                                                                                                                                                                                                                                                                                                                                                                                                                                                                                                                                                                                                                                                                                                                                                                                                                                                                                                                                                                                                                                                                                                                                                                                                                                                                                                                                                                                                                                                                 | SM  | C 870 x 1270     | FORMAT                                                                                                                                                         | Α    | В    | C                    | D                 | 1590 |  |
| Max Druckformat; mm                      | 500 x 750            | 740 x 1020                                                                                                                                                                                                                                                                                                                                                                                                                                                                                                                                                                                                                                                                                                                                                                                                                                                                                                                                                                                                                                                                                                                                                                                                                                                                                                                                                                                                                                                                                                                                                                                                                                                                                                                                                                                                                                                                                                                                                                                                                                                                                                                     |     | x 1270           | 740 x 1020 26                                                                                                                                                  | 2155 | 1110 | 1100<br>1100<br>1240 | 850<br>850<br>900 | 1940 |  |
| Max Bogenformat; mm                      | 520 x 750            | 760 x 1020                                                                                                                                                                                                                                                                                                                                                                                                                                                                                                                                                                                                                                                                                                                                                                                                                                                                                                                                                                                                                                                                                                                                                                                                                                                                                                                                                                                                                                                                                                                                                                                                                                                                                                                                                                                                                                                                                                                                                                                                                                                                                                                     |     | x 1270           |                                                                                                                                                                | 2690 | 1350 |                      |                   |      |  |
| Min Bogenformat; mm                      | 300 x 350            | 400 x 500                                                                                                                                                                                                                                                                                                                                                                                                                                                                                                                                                                                                                                                                                                                                                                                                                                                                                                                                                                                                                                                                                                                                                                                                                                                                                                                                                                                                                                                                                                                                                                                                                                                                                                                                                                                                                                                                                                                                                                                                                                                                                                                      | 400 | x 500            | 870 x 1270                                                                                                                                                     | 2960 | 1600 |                      |                   |      |  |
| Max Rahmenformat; mm                     | 880 x 950            | 1150 x 1300                                                                                                                                                                                                                                                                                                                                                                                                                                                                                                                                                                                                                                                                                                                                                                                                                                                                                                                                                                                                                                                                                                                                                                                                                                                                                                                                                                                                                                                                                                                                                                                                                                                                                                                                                                                                                                                                                                                                                                                                                                                                                                                    | 136 | 0 x 1580         | OPTIONEN OP-90 Antistatik-System mit ionisierter Luft: 1 Netzgerät SH3 2 Blasluftköpfe 1 Entlade-Elektrodenstab                                                |      |      |                      |                   |      |  |
| Max stärke, Karton; mm                   | 1                    | 1                                                                                                                                                                                                                                                                                                                                                                                                                                                                                                                                                                                                                                                                                                                                                                                                                                                                                                                                                                                                                                                                                                                                                                                                                                                                                                                                                                                                                                                                                                                                                                                                                                                                                                                                                                                                                                                                                                                                                                                                                                                                                                                              | 1   |                  |                                                                                                                                                                |      |      |                      |                   |      |  |
| Maschinengewicht<br>inkl. Anleger; kg    | 1940                 | 2260                                                                                                                                                                                                                                                                                                                                                                                                                                                                                                                                                                                                                                                                                                                                                                                                                                                                                                                                                                                                                                                                                                                                                                                                                                                                                                                                                                                                                                                                                                                                                                                                                                                                                                                                                                                                                                                                                                                                                                                                                                                                                                                           | 268 | 0                |                                                                                                                                                                |      |      |                      |                   |      |  |
| Greiferrand; mm                          | 6                    | 6                                                                                                                                                                                                                                                                                                                                                                                                                                                                                                                                                                                                                                                                                                                                                                                                                                                                                                                                                                                                                                                                                                                                                                                                                                                                                                                                                                                                                                                                                                                                                                                                                                                                                                                                                                                                                                                                                                                                                                                                                                                                                                                              | 6   |                  |                                                                                                                                                                |      |      |                      |                   |      |  |
| Rakelwinkeleinstellung                   | 65-80°               | 65-80°                                                                                                                                                                                                                                                                                                                                                                                                                                                                                                                                                                                                                                                                                                                                                                                                                                                                                                                                                                                                                                                                                                                                                                                                                                                                                                                                                                                                                                                                                                                                                                                                                                                                                                                                                                                                                                                                                                                                                                                                                                                                                                                         | 65  | 80°              | OP-91 Schiebemarke links oder rechts OP-92 Detektor für unparallele Bogenführung OP-93 Keramischer Bogen-Detektor für dünne Druckfollen bis zu 0.075 mm Stärke |      |      |                      |                   |      |  |
| Rakel-Höheneinstellung; mm               | 45                   | 45                                                                                                                                                                                                                                                                                                                                                                                                                                                                                                                                                                                                                                                                                                                                                                                                                                                                                                                                                                                                                                                                                                                                                                                                                                                                                                                                                                                                                                                                                                                                                                                                                                                                                                                                                                                                                                                                                                                                                                                                                                                                                                                             | 45  |                  |                                                                                                                                                                |      |      |                      |                   |      |  |
| Vorrakel-Höheneinstellung; mm            | 45                   | 45                                                                                                                                                                                                                                                                                                                                                                                                                                                                                                                                                                                                                                                                                                                                                                                                                                                                                                                                                                                                                                                                                                                                                                                                                                                                                                                                                                                                                                                                                                                                                                                                                                                                                                                                                                                                                                                                                                                                                                                                                                                                                                                             | 45  |                  |                                                                                                                                                                |      |      |                      |                   |      |  |
| Passer-Feinjustierung des<br>Rahmens; mm | ±15                  | ±15                                                                                                                                                                                                                                                                                                                                                                                                                                                                                                                                                                                                                                                                                                                                                                                                                                                                                                                                                                                                                                                                                                                                                                                                                                                                                                                                                                                                                                                                                                                                                                                                                                                                                                                                                                                                                                                                                                                                                                                                                                                                                                                            | ±15 |                  |                                                                                                                                                                |      |      |                      |                   |      |  |
| Max Maschinentakt                        | 3600                 | 3000                                                                                                                                                                                                                                                                                                                                                                                                                                                                                                                                                                                                                                                                                                                                                                                                                                                                                                                                                                                                                                                                                                                                                                                                                                                                                                                                                                                                                                                                                                                                                                                                                                                                                                                                                                                                                                                                                                                                                                                                                                                                                                                           | 200 |                  | OP-94 Absprung-Einstellung                                                                                                                                     |      |      |                      |                   |      |  |
| El. Anschluß* 380V<br>220V               | 6 kW 20A<br>6 kW 30A | 7.5 kW 20A<br>7.5 kW 30A                                                                                                                                                                                                                                                                                                                                                                                                                                                                                                                                                                                                                                                                                                                                                                                                                                                                                                                                                                                                                                                                                                                                                                                                                                                                                                                                                                                                                                                                                                                                                                                                                                                                                                                                                                                                                                                                                                                                                                                                                                                                                                       |     | kW 30A<br>kW 50A |                                                                                                                                                                |      |      |                      |                   |      |  |