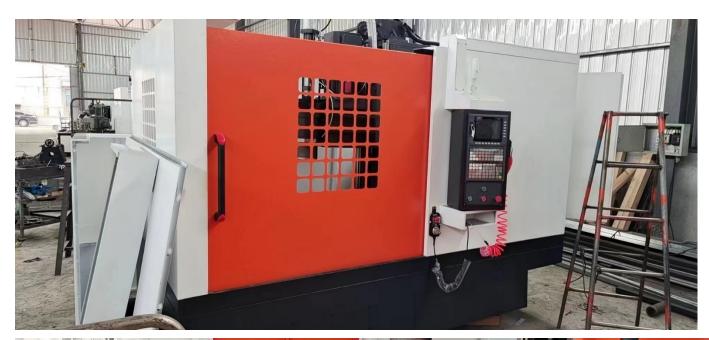

## **1.Introduction and pictures**

This machine has a built-in flange machining macro program, and you only need to input basic data during machining, such as the number of holes, hole depth, center distance, and feed rate.