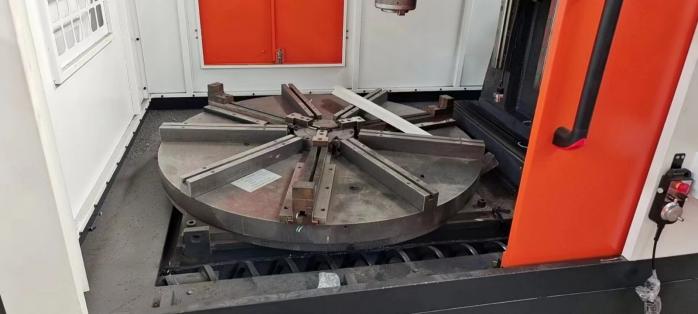

## **1.Introduction and pictures**

This machine has a built-in flange machining macro program, and you only need to input basic data during machining, such as the number of holes, hole depth, center distance, and feed rate.