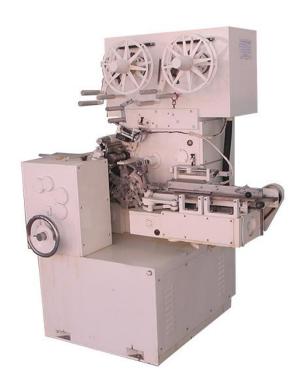

## Packing machine A

#### Main performance:

- Adopt micro-computer control techniuqe,tracking color mark automatically and accurately.
- Candy packing plate works intermittently,compatible structure and reliable function.
- Lubricate driving device automatically.
- Heat sealing temperature controlled seperately, be suitable for different packing material.
- Adjust speed by frequency converter with no interruption.
- Product range: Length:20-72mm
- Product range: Width: 12-25mm
- Product range: Height:5-16mm
- Capicity:max 500pieces/min
- Power:3.5KW
- Frequency:50HZ
- Dimension(L\*W\*H):1320\*1210\*1820mm
- Weight:1250kg