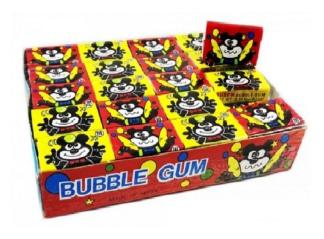

Add: No.26, Zhujiang Road, Xinwu district, Wuxi, Jiangsu

Province, China

**Tel:**0086-510-82720475/82720476( Extension 805)

Fax:0086-510-82720476

**Mob:** 0086-18012388659 Ms. Lynn Xie

Website: <a href="https://www.nicewellgroup.com">https://www.nicewellgroup.com</a>

E-mail: engineer@wuxi-gumbase.com



# packing machine for Fusen bubble gum







## Packing machine A

#### Main performance:

- Adopt micro-computer control techniuqe,tracking color mark automatically and accurately.
- Candy packing plate works intermittently,compatible structure and reliable function.
- Lubricate driving device automatically.
- Heat sealing temperature controlled seperately, be suitable for different packing material.
- Adjust speed by frequency converter with no interruption.
- Product range: Length:20-72mm
- Product range: Width: 12-25mm
- Product range: Height:5-16mm
- Capicity:max 500pieces/min
- Power:3.5KW
- Frequency:50HZ
- Dimension(L\*W\*H):1320\*1210\*1820mm
- Weight:1250kg



### Packing machine B

#### Main performance:

- Adopt micro-computer control techniuqe,tracking color mark automatically and accurately.
- Candy packing plate work