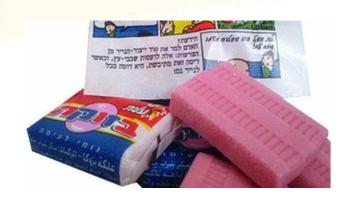

Add: No.26, Zhujiang Road, Xinwu district, Wuxi, Jiangsu

Province, China

**Tel:**0086-510-82720475/82720476( Extension 805)

Fax:0086-510-82720476

**Mob:** 0086-18012388659 Ms. Lynn Xie

Website: <a href="https://www.nicewellgroup.com">https://www.nicewellgroup.com</a>

E-mail: engineer@wuxi-gumbase.com



# packing machine for Fusen bubble gum







## Packing machine A

#### Main performance:

- Adopt micro-computer control techniuqe,tracking color mark automatically and accurately.
- Candy packing plate works intermittently,compatible structure and reliable function.
- Lubricate driving device automatically.
- Heat sealing temperature controlled seperately, be suitable for different packing material.
- Adjust speed by frequency converter with no interruption.
- Product range: Length:20-72mm
- Product range: Width: 12-25mm
- Product range: Height:5-16mm
- Capicity:max 500pieces/min
- Power:3.5KW
- Frequency:50HZ
- Dimension(L\*W\*H):1320\*1210\*1820mm
- Weight:1250kg



### Packing machine B

#### Main performance:

- Adopt micro-computer control techniuqe,tracking color mark automatically and accurately.
- Candy packing plate