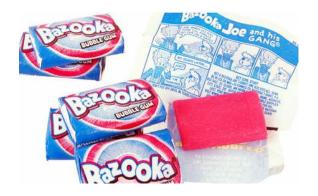

Add: No.26, Zhujiang Road, Xinwu district, Wuxi, Jiangsu

Province, China

**Tel:**0086-510-82720475/82720476( Extension 805)

Fax:0086-510-82720476

**Mob:** 0086-18012388659 Ms. Lynn Xie

Website: <a href="https://www.nicewellgroup.com">https://www.nicewellgroup.com</a>

E-mail: engineer@wuxi-gumbase.com



# packing machine for Fusen bubble gum







## Packing machine A

#### Main performance:

- Adopt micro-computer control techniuqe,tracking color mark automatically and accurately.
- Candy packing plate works intermittently,compatible structure and reliable function.
- Lubricate driving device automatically.
- Heat sealing temperature controlled seperately, be suitable for different packing material.
- Adjust speed by frequency converter with no interruption.
- Product range: Length:20-72mm
- Product range: Width: 12-25mm
- Product range: Height:5-16mm
- Capicity:max 500pieces/min
- Power:3.5KW
- Frequency:50HZ
- Dimension(L\*W\*H):1320\*1210\*1820mm
- Weight:1250kg



### Packing machine B

#### Main performance:

- Adopt micro-computer control techniuqe,tracking color mark automatically and accurately.
- Candy packing plate wo