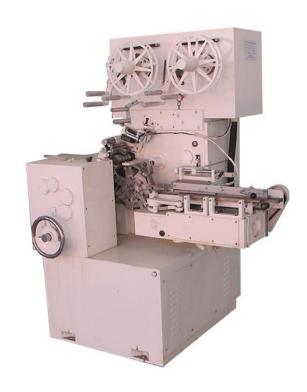

### Packing machine B

#### Main performance:

- Adopt micro-computer control techniuqe,tracking color mark automatically and accurately.
- Candy packing plate works intermittently,compatible structure and reliable function.
- Lubricate driving device automatically.
- Heat sealing temperature controlled seperately, be suitable for different packing material.
- Adjust speed by frequency converter with no interruption.
- Product range: Length:20-72mm
- Product range: Width: 12-25mm
- Product range: Height:5-16mm
- Capicity:max 500pieces/min
- Power:3.5KW
- Frequency:50HZ
- Dimension(L\*W\*H):1320\*1210\*1820mm
- Weight:1250kg