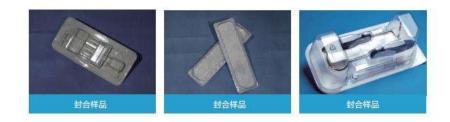

## 立式吸塑盒封装设备Floor-Mounted Tray sealer



## 参数

- 应用范围:吸塑盒加盖材热合
- 型 号: SFS500

机器主要材质: 铝合金, 304不锈钢

**外形尺寸:**长1100mm\*宽850mm\*高1420mm

- 机器重量:约200公斤
- 供 电: 220V 50/60Hz 单相4.5KW
- 供 气: 压力0.5兆帕-0.8兆帕 大约18升/分钟
- 封合尺寸: 500mm\*400mm
- 包装深度: 86mm (可定制)
- 封合压力: 0.1-0.6兆帕可调
- 热封速度:最快可达6-8次/分钟

## Parameter Application: Heating and sealing Model: SFS500 Main material: Aluminium, 304 stainless Steel Size: L1100mm\*W850mm\*H1420mm Weight: About 200Kg Power supply: 220V 50/60Hz single-phase 4.5KW Air supply: Air pressure 0.5Mpa-0.8Mpa 18 Lt.p/min.approx Sealing size: 500mm\*400mm Depth of package: 86mm (customizable) Sealing pressure: 0.1-0.6 Mpa adjustable Speed: The Fastest 6-8 Cycle per minute

成果展示/Sample display