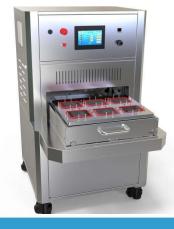

## 立式吸塑盒封装设备Floor-Mounted Tray sealer

## 参数

- 应用范围:吸塑盒加盖材热合
- 型 号: SFS500

机器主要材质: 铝合金, 304不锈钢

**外形尺寸:**长1100mm\*宽850mm\*高1420mm

- 机器重量:约200公斤
- 供 电: 220V 50/60Hz 单相4.5KW
- 供 气: 压力0.5兆帕-0.8兆帕 大约18升/分钟
- 封合尺寸: 500mm\*400mm
- 包装深度: 86mm (可定制)
- 封合压力: 0.1-0.6兆帕可调
- 热封速度:最快可达6-8次/分钟

## Parameter Application: Heating and sealing Model: SFS500 Main material: Aluminium, 304 stainless Steel Size: L1100mm\*W850mm\*H1420mm Weight: About 200Kg Power supply: 220V 50/60Hz single-phase 4.5KW Air supply: Air pressure 0.5Mpa-0.8Mpa 18 Lt.p/min.approx Sealing size: 500mm\*400mm Depth of package: 86mm (customizable) Sealing pressure: 0.1-0.6 Mpa adjustable Speed: The Fastest 6-8 Cycle per minute