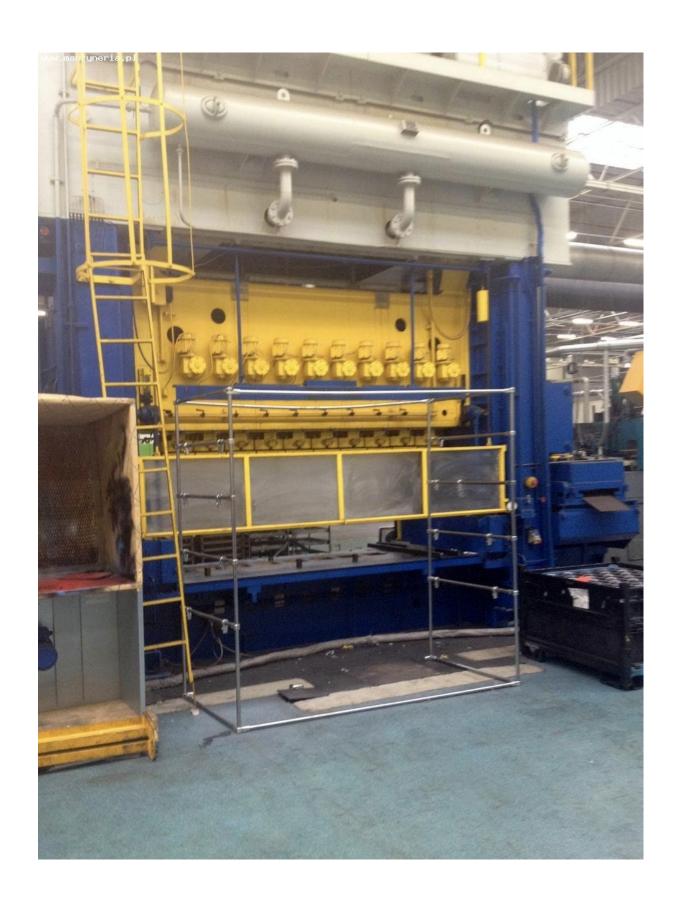

ERFURT PTRZSST 210 mechanical transfer press made in Germany

maximum pressing force: 160 tons number of jumps: 20-40 min-1

maximum stroke of the upper table: 400 mm possibility to adjust the tool holders: 63 mm

working capacity per stroke: 40 kNm

pulling depth: 125 mm

ejector force: 50 tons,ejector stroke: 80 mm,ejector adjustment: 63 mm

range controlled by the ejector: 63 mm distance between columns: 3500 mm distance between tool centers: 280

number of positions: 10

dimensions of the press: 6.6 x 2 m