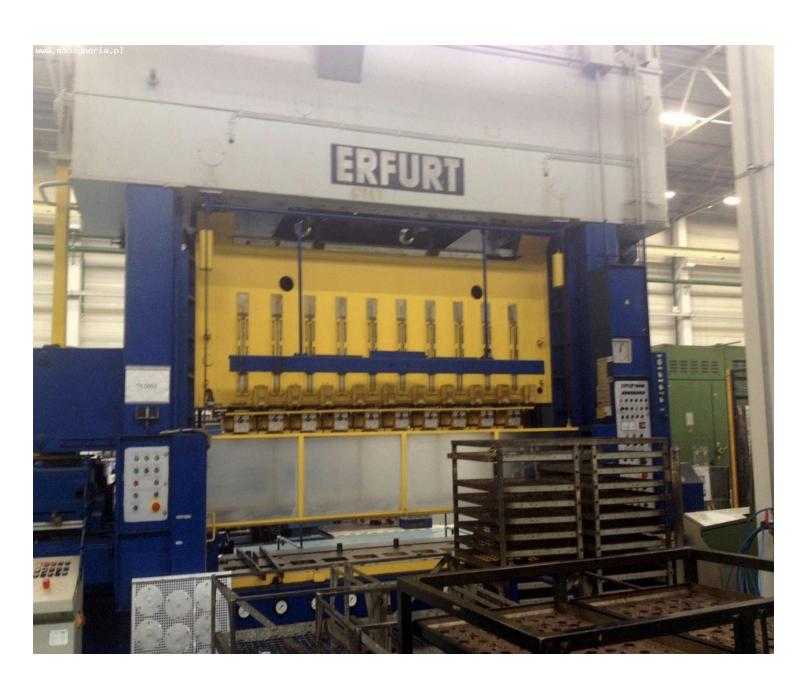

ERFURT PTRZSST 210 mechanical transfer press made in Germany

maximum pressing force: 160 tons number of jumps: 20-40 min-1

maximum stroke of the upper table: 400 mm possibility to adjust the tool holders: 63 mm

working capacity per stroke: 40 kNm

pulling depth: 125 mm

ejector force: 50 tons,ejector stroke: 80 mm,ejector adjustment: 63 mm

range controlled by the ejector: 63 mm distance between columns: 3500 mm distance between tool centers: 280

number of positions: 10

dimensions of the press: 6.6 x 2 m