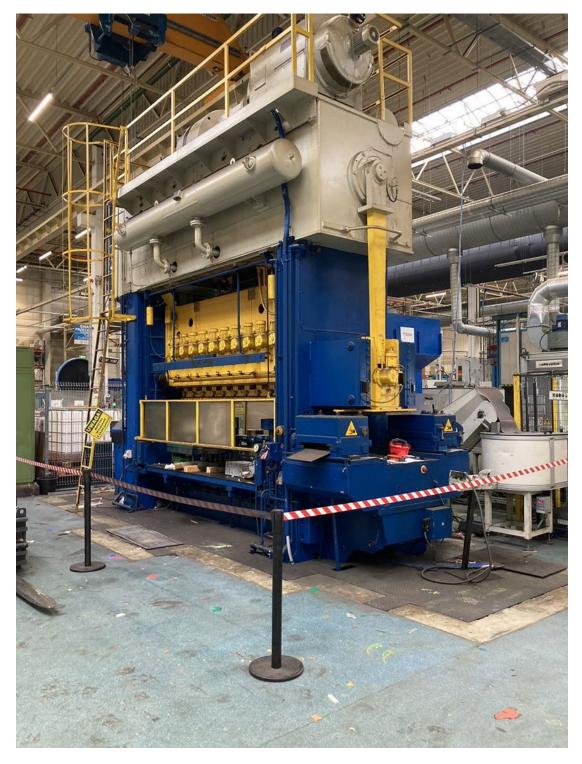

ERFURT PTRZSST 210 mechanical transfer press made in Germany

maximum pressing force: 160 tons number of jumps: 20-40 min-1

maximum stroke of the upper table: 400 mm possibility to adjust the tool holders: 63 mm

working capacity per stroke: 40 kNm

pulling depth: 125 mm

ejector force: 50 tons,ejector stroke: 80 mm,ejector adjustment: 63 mm

range controlled by the ejector: 63 mm distance between columns: 3500 mm distance between tool centers: 280

number of positions: 10

dimensions of the press: 6.6 x 2 m