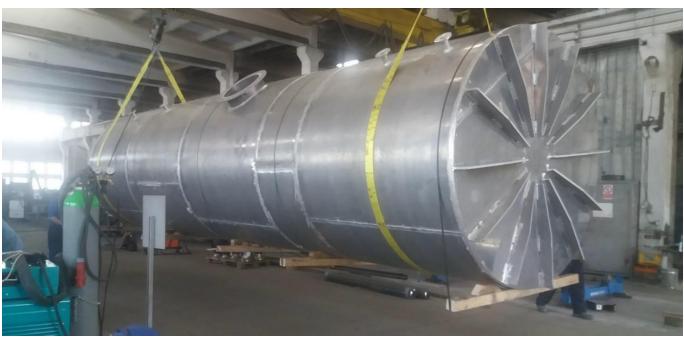

# Process equipment Column internals Structures Welded tubes

Heat exchangers

**Boilers** 

Pressure vessels

Headers

Coilers

Trays

**Distributors** 